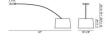

#### Description

Ceiling lamp with arm, with direct and indirect light. Diffuser and rod made of fibreglassbased composite material and liquid coated. Translucent polycarbonate upper diffuser disc, PMMA lower diffuser disc with polyprismatic internal surface. Epoxy powder coated metal round ceiling rose. Supplied with 4 counterweights to be inserted in the purpose-provided seat above the diffuser to adjust its height. The arm is adjustable 360°, the length of the rod cannot be modified.

#### Model

Twiggy

Weight net lbs: 12,35 gross lbs: 19,40

Packaging vol. cub. ft.: 6,639 n. boxes: 2 <u>Bulbs</u>

incandescent 3x100W E26

LED retrofit/FLUO 3x20W E26 medium

Rotating 330° Stem lenght cannot be changed