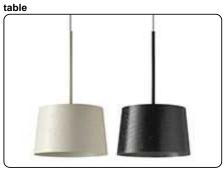

# Twiggy, ceiling design Marc Sadler 2007

Foscarini and Marc Sadler's shared passion for research into new technologies has given rise to Twiggy, the iconic arched floor lamp which is available in an entire collection of lamps made of composite material on a lacquered fibreglass base. In the ceiling version, the diffuser support recalls the arched shape of the floor version. The support is secured in one point and can swivel by 330°: an excellent solution to decentralise the light point, guaranteeing maximum flexibility. The diffuser guarantees direct lighting in the area underneath the lamp and – thanks to the

transparency of the upper protection disk – diffuses efficient lighting by reflection. Available in two colours, it can blend in seamlessly with any décor and style.

<u>Materials</u> Varnished fibreglass-based composite material, polycarbonate and varnished metal

Colors white, black