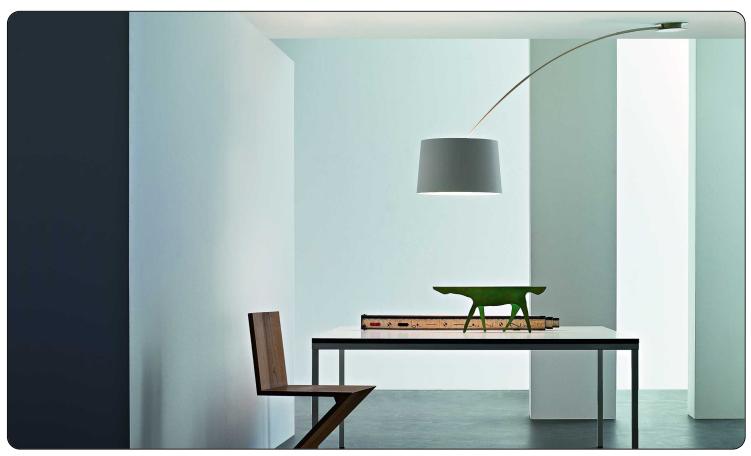

# Twiggy, ceiling design Marc Sadler 2007

Foscarini and Marc Sadler's shared passion for research into new technologies has given rise to Twiggy, the iconic arched floor lamp which is available in an entire collection of lamps made of composite material on a lacquered fibreglass base. In the ceiling version, the diffuser support recalls the arched shape of the floor version. The support is secured in one point and can swivel by 330°: an excellent solution to decentralise the light point, guaranteeing maximum flexibility. The diffuser guarantees direct lighting in the area underneath the lamp and – thanks to the

transparency of the upper protection disk – diffuses efficient lighting by reflection. Available in two colours, it can blend in seamlessly with any décor and style.

#### Description

Ceiling lamp with arm, with direct and indirect light. Diffuser and rod made of fibreglassbased composite material and liquid coated. Translucent polycarbonate upper diffuser disc, PMMA lower diffuser disc with polyprismatic internal surface. Epoxy powder coated metal round ceiling rose. Supplied with 4 counterweights to be inserted in the purpose-provided seat above the diffuser to adjust its height. The arm is adjustable 360°, the length of the rod cannot be modified.