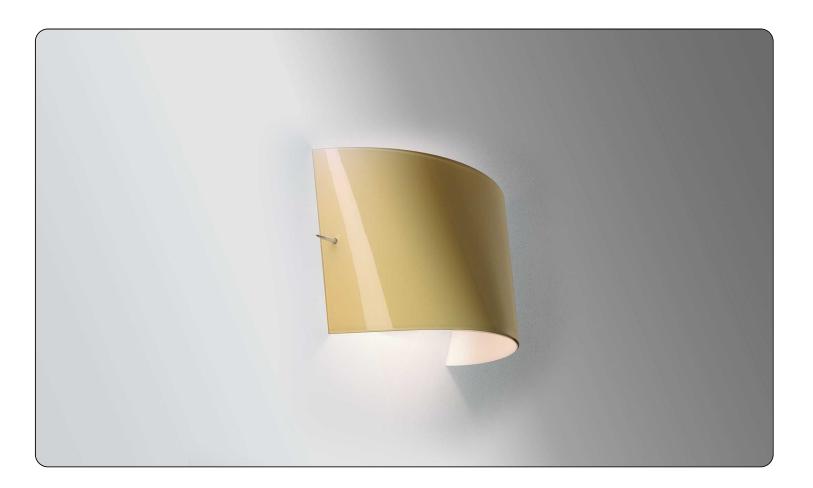

## Tutù, wall design Valerio Bottin 2001

A simple curved band in blown glass, illustrating the profile of a soft volume that contains the light source. This is Tutù: a wall lamp where the diffuser and mount are held together by a pin, a structure recalling a ballerina's chignon. Its shape is asymmetrical with two parallel sides of different lengths. This makes the lamp even more versatile – it can be mounted with the longest side facing upwards or downwards. Tutù lets out a defined band of light upwards and downwards, and projects a warm light into the surrounding area through its diffuser.