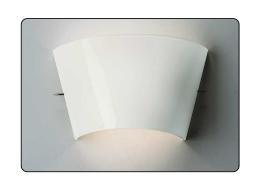

## Tutù, wall design Valerio Bottin 2001

A simple curved band in blown glass, illustrating the profile of a soft volume that contains the light source. This is Tutù: a wall lamp where the diffuser and mount are held together by a pin, a structure recalling a ballerina's chignon. Its shape is asymmetrical with two parallel sides of different lengths. This makes the lamp even more versatile – it can be mounted with the longest side facing upwards or downwards. Tutù lets out a defined band of light upwards and downwards, and projects a warm light into the surrounding area through its diffuser.

#### Description

Wall lamp with indirect and diffused light. Handblown cased glass diffuser achieved using glass blowing procedure without turning the glass in the mould (referred to as "stationary"), white on the inside and colored on the outside, glossy finish. Wall mounting plate and mount, housing the lighting technology part, made of aluminium color epoxy powder coated die cast zamak. Brushed aluminium decorative glass support rods. The glass can be adjusted in two positions.