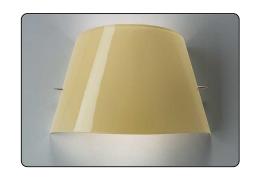

## Tutù, wall design Valerio Bottin 2001

A simple curved band in blown glass, illustrating the profile of a soft volume that contains the light source. This is Tutù: a wall lamp where the diffuser and mount are held together by a pin, a structure recalling a ballerina's chignon. Its shape is asymmetrical with two parallel sides of different lengths. This makes the lamp even more versatile – it can be mounted with the longest side facing upwards or downwards. Tutù lets out a defined band of light upwards and downwards, and projects a warm light into the surrounding area through its diffuser.

#### Description

Wall lamp with indirect and diffused light. Handblown cased glass diffuser achieved using glass blowing procedure without turning the glass in the mould (referred to as "stationary"), white on the inside and colored on the outside, glossy finish. Wall mounting plate and mount, housing the lighting technology part, made of aluminium color epoxy powder coated die cast zamak. Brushed aluminium decorative glass support rods. The glass can be adjusted in two positions.