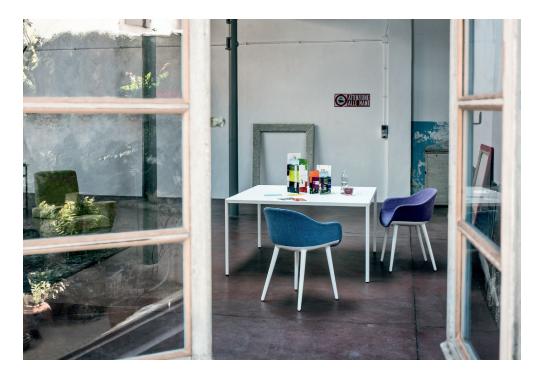

As its name suggests, Passe-partout is a table suitable for any space and occasion, as well as looking great with any chair from the Magis catalogue.

Passe-partout offers solutions for all settings: from bars and restaurants to homes or offices.

There is a version with a stainless steel base and column, and small, round HPL tops (in three different heights), particularly suitable for contract purposes, and another with four legs and rectangular sheet steel tops (available in four sizes), better-suited for dining rooms or meeting rooms.