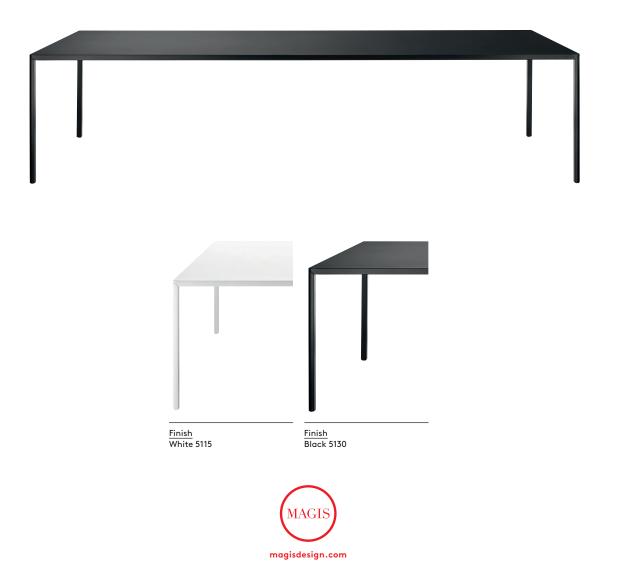

There is a version with a stainless steel base and column, and small, round HPL tops (in three different heights), particularly suitable for contract purposes, and another with four legs and rectangular sheet steel tops (available in four sizes), better-suited for dining rooms or meeting rooms.

## Tables

Material: legs in extruded aluminium painted in polyester powder. Self-bearing top in steel plate painted in polyester powder. Suitable for outdoor use. Magis logo is stamped on each product of our collection vouching for their originality.