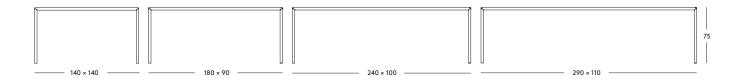

There is a version with a stainless steel base and column, and small, round HPL tops (in three different heights), particularly suitable for contract purposes, and another with four legs and rectangular sheet steel tops (available in four sizes), better-suited for dining rooms or meeting rooms.

## Tables

Material: legs in extruded aluminium painted in polyester powder. Self-bearing top in steel plate painted in polyester powder. Suitable for outdoor use. Magis logo is stamped on each product of our collection vouching for their originality.