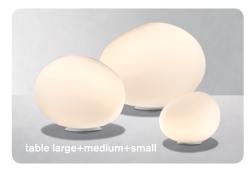

# design Ludovica+Roberto Palomba 2013

A product of natural inspiration and extensive research, Gregg's shape is reminiscent of a large pebble, its surface polished by the water. It could even be seen as the egg of some mythological beast, a symbol of creation and re-birth. Made of polyethylene, a light-weight material that is also shock-resistant and weather-proof, Outdoor Gregg is available in the table and suspension versions, in three different sizes: medium, large and extra-large, to blend in seamlessly with any setting and create free compositions, in a game of different dimensions and heights.

#### Model

**Outdoor Gregg medium** 

Weight net kg: 1,20 gross kg: 2,20

**Packing** vol.m3: 0,031 n.boxes: 2

**Bulbs** 

- compact fluorescent 1x15W E27

Cable length

#### Certifications

Weight net kg: 3,00 gross kg: 4,10

**Packing** vol.m3: 0,094 n.boxes: 2

- compact fluorescent 1x25W E27

Certifications

Outdoor Gregg X-large

Weight net kg: 3,70 gross kg: 4,90

**Packing** vol.m3: 0,179 n.boxes: 2