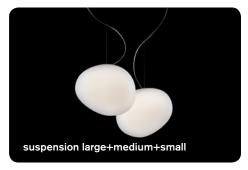

# **Gregg Outdoor, suspension**

# design Ludovica+Roberto Palomba 2013

A product of natural inspiration and extensive research, Gregg's shape is reminiscent of a large pebble, its surface polished by the water. It could even be seen as the egg of some mythological beast, a symbol of creation and re-birth. Made of polyethylene, a light-weight material that is also shock-resistant and weather-proof, Outdoor Gregg is available in the table and suspension versions, in three different sizes: medium, large and extra-large, to blend in seamlessly with any setting and create free compositions, in a game of different dimensions and heights.

Affording a multitude of possibilities, for a dual emotion: by day with an organic and pure shape, at night with a warm luminosity. Decorative and lighting at the same time, the Outdoor Gregg lamp is ideal for a host of different situations: a covered terrace, a garden gazebo or a patio, but also an outdoor living area, expressing a lifestyle in pursuit of a new, refined relationship between design, nature and architecture.