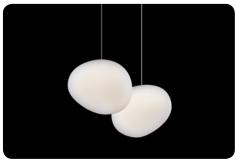

# design Ludovica+Roberto Palomba 2013

A product of natural inspiration and extensive research, Gregg's shape is reminiscent of a large pebble, its surface polished by the water. It could even be seen as the egg of some mythological beast, a symbol of creation and re-birth. Made of polyethylene, a light-weight material that is also shock-resistant and weather-proof, Outdoor Gregg is available in the table and suspension versions, in three different sizes: medium, large and extra-large, to blend in seamlessly with any setting and create free compositions, in a game of different dimensions and heights.

Affording a multitude of possibilities, for a dual emotion: by day with an organic and pure shape, at night with a warm luminosity. Decorative and lighting at the same time, the Outdoor Gregg lamp is ideal for a host of different situations: a covered terrace, a garden gazebo or a patio, but also an outdoor living area, expressing a lifestyle in pursuit of a new, refined relationship between design, nature and architecture.