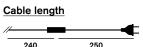

#### Model

**Outdoor Gregg medium** 

Weight net kg: 1,20 gross kg: 2,20

**Packing** vol.m3: 0,031 n.boxes: 2

**Bulbs** 

- compact fluorescent 1x15W E27

Cable length

**Bulbs** 

- compact fluorescent 1x25W E27

Cable length