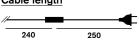

#### Model

**Outdoor Gregg medium** 

Weight net kg: 1,20 gross kg: 2,20

**Packing** vol.m3: 0,031 n.boxes: 2

**Bulbs** 

- compact fluorescent 1x15W E27

Cable length

**Bulbs** 

- compact fluorescent 1x25W E27

Cable length