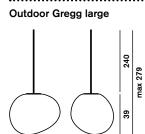

# design Ludovica+Roberto Palomba 2013

A product of natural inspiration and extensive research, Gregg's shape is reminiscent of a large pebble, its surface polished by the water. It could even be seen as the egg of some mythological beast, a symbol of creation and re-birth. Made of polyethylene, a light-weight material that is also shock-resistant and weather-proof, Outdoor Gregg is available in the table and suspension versions, in three different sizes: medium, large and extra-large, to blend in seamlessly with any setting and create free compositions, in a game of different dimensions and heights.

#### Model

**Outdoor Gregg medium** 

Weight net kg: 1,20 gross kg: 2,20

**Packing** vol.m3: 0,031 n.boxes: 2

**Bulbs** 

- compact fluorescent 1x15W E27

Cable length