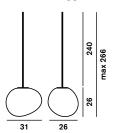

#### Model

**Outdoor Gregg medium** 

Weight net kg: 1,20 gross kg: 2,20

**Packing** vol.m3: 0,031 n.boxes: 2

**Bulbs** 

- compact fluorescent 1x15W E27

Cable length

#### Certifications

Weight net kg: 3,00 gross kg: 4,10

**Packing** vol.m3: 0,094 n.boxes: 2

- compact fluorescent 1x25W E27

Certifications

Outdoor Gregg X-large

Weight net kg: 3,70 gross kg: 4,90

**Packing** vol.m3: 0,179 n.boxes: 2

**Bulbs** 

- compact fluorescent 1x25W E27

Cable length