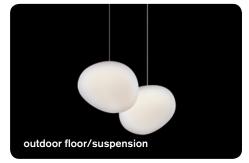

# design Ludovica+Roberto Palomba 2013

A product of natural inspiration and extensive research, Gregg's shape is reminiscent of a large pebble, its surface polished by the water. It could even be seen as the egg of some mythological beast, a symbol of creation and re-birth. Made of polyethylene, a light-weight material that is also shock-resistant and weather-proof, Outdoor Gregg is available in the table and suspension versions, in three different sizes: medium, large and extra-large, to blend in seamlessly with any setting and create free compositions, in a game of different dimensions and heights.

Affording a multitude of possibilities, for a dual emotion: by day with an organic and pure shape, at night with a warm luminosity. Decorative and lighting at the same time, the Outdoor Gregg lamp is ideal for a host of different situations: a covered terrace, a garden gazebo or a patio, but also an outdoor living area, expressing a lifestyle in pursuit of a new, refined relationship between design, nature and architecture.