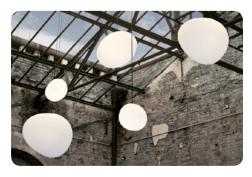

# design Ludovica+Roberto Palomba 2013

A product of natural inspiration and extensive research, Gregg's shape is reminiscent of a large pebble, its surface polished by the water. It could even be seen as the egg of some mythological beast, a symbol of creation and re-birth. Made of polyethylene, a light-weight material that is also shock-resistant and weather-proof, Outdoor Gregg is available in the table and suspension versions, in three different sizes: medium, large and extra-large, to blend in seamlessly with any setting and create free compositions, in a game of different dimensions and heights.

Affording a multitude of possibilities, for a dual emotion: by day with an organic and pure shape, at night with a warm luminosity. Decorative and lighting at the same time, the Outdoor Gregg lamp is ideal for a host of different situations: a covered terrace, a garden gazebo or a patio, but also an outdoor living area, expressing a lifestyle in pursuit of a new, refined relationship between design, nature and architecture.