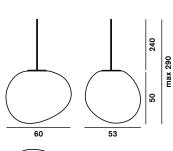

# design Ludovica+Roberto Palomba 2013

A product of natural inspiration and extensive research, Gregg's shape is reminiscent of a large pebble, its surface polished by the water. It could even be seen as the egg of some mythological beast, a symbol of creation and re-birth. Made of polyethylene, a light-weight material that is also shock-resistant and weather-proof, Outdoor Gregg is available in the table and suspension versions, in three different sizes: medium, large and extra-large, to blend in seamlessly with any setting and create free compositions, in a game of different dimensions and heights.

#### Model

**Outdoor Gregg medium** 

Weight net kg: 1,20 gross kg: 2,20

**Packing** vol.m3: 0,031 n.boxes: 2

**Bulbs** 

- compact fluorescent 1x15W E27

Cable length

#### Certifications

Weight net kg: 3,00 gross kg: 4,10

**Packing** vol.m3: 0,094 n.boxes: 2

- compact fluorescent 1x25W E27

Certifications

Outdoor Gregg X-large

Weight net kg: 3,70 gross kg: 4,90

**Packing** vol.m3: 0,179 n.boxes: 2

**Bulbs** 

- compact fluorescent 1x25W E27

Cable length