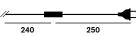

#### Model

**Outdoor Gregg medium** 

Weight net kg: 1,20 gross kg: 2,20

**Packing** vol.m3: 0,031 n.boxes: 2

**Bulbs** 

- compact fluorescent 1x15W E27

Cable length

#### Certifications

Weight net kg: 3,00 gross kg: 4,10

**Packing** vol.m3: 0,094 n.boxes: 2

- compact fluorescent 1x25W E27

Certifications

Outdoor Gregg X-large

Weight net kg: 3,70 gross kg: 4,90

**Packing** vol.m3: 0,179 n.boxes: 2

**Bulbs** 

- compact fluorescent 1x25W E27

Cable length