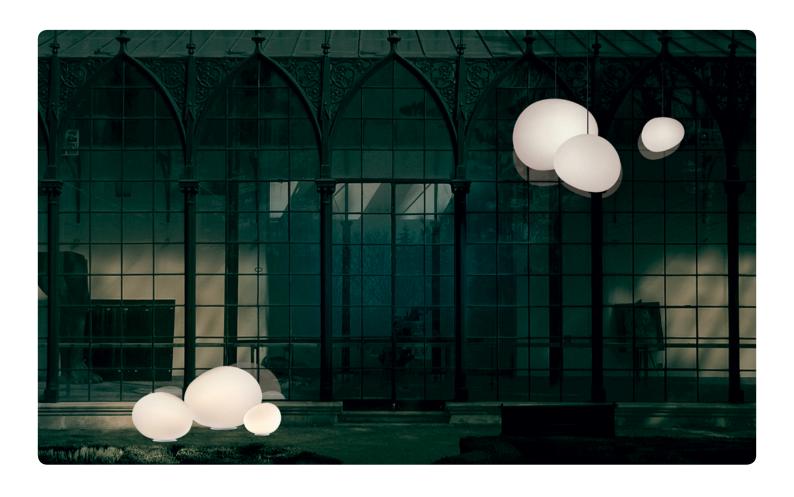

# design Ludovica+Roberto Palomba 2013

A product of natural inspiration and extensive research, Gregg's shape is reminiscent of a large pebble, its surface polished by the water. It could even be seen as the egg of some mythological beast, a symbol of creation and re-birth. Made of polyethylene, a light-weight material that is also shock-resistant and weather-proof, Outdoor Gregg is available in the table and suspension versions, in three different sizes: medium, large and extra-large, to blend in seamlessly with any setting and create free compositions, in a game of different dimensions and heights.

Affording a multitude of possibilities, for a dual emotion: by day with an organic and pure shape, at night with a warm luminosity. Decorative and lighting at the same time, the Outdoor Gregg lamp is ideal for a host of different situations: a covered terrace, a garden gazebo or a patio, but also an outdoor living area, expressing a lifestyle in pursuit of a new, refined relationship between design, nature and architecture.