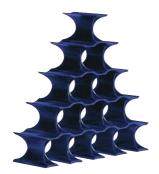

## Infinity Ron Arad 1999

Infinity is a colourful and curvilinear, modular bottle-holder. The elements which form the bottle-holder can be fastened together to form an indefinite number of rings inside of which bottles may be stored. It is available in a practical 16-piece gift pack and may be freely composed in an endless interplay of connections. It is available in most colours: opaline, blue, yellow and orange.