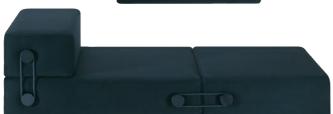

Trix is made up of three different elements connected by an elegant system of elastics which can transform and adapt to different uses through easy rotation. Trix can be an original two-person pouf, a comfortable bed, chaise lounge and inviting armchair. Trix is made of foam polyurethane upholstered with a removable 3D patterned technical fabric.

## 6025

| 02/orange |  |
|-----------|--|
| 03/white  |  |
| 09/slate  |  |

|      | width | height | depth | weight<br>kg. |
|------|-------|--------|-------|---------------|
| 6025 | 100   | 36     | 75    | 13,000        |
|      |       |        |       |               |

## Material Expanded polyurethane covered in 100% polyester technical fabric

| packaging | quantity | weight kg. | volume m³ |
|-----------|----------|------------|-----------|
| 6025      | 1        | 16,000     | 0,368     |