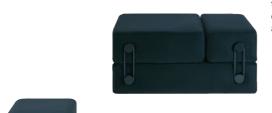

Trix is made up of three different elements connected by an elegant system of elastics which can transform and adapt to different uses through easy rotation. Trix can be an original two-person pouf, a comfortable bed, chaise lounge and inviting armchair. Trix is made of foam polyurethane upholstered with a removable 3D patterned technical fabric.

## 6025

| 02/orange |  |
|-----------|--|
| 03/white  |  |
| 09/slate  |  |

|      | width | height | depth | weight<br>kg. |
|------|-------|--------|-------|---------------|
| 6025 | 100   | 36     | 75    | 13,000        |
|      |       |        |       |               |

## Material Expanded polyurethane covered in 100% polyester technical fabric

| packaging | quantity | weight kg. | volume m³ |
|-----------|----------|------------|-----------|
| 6025      | 1        | 16,000     | 0,368     |