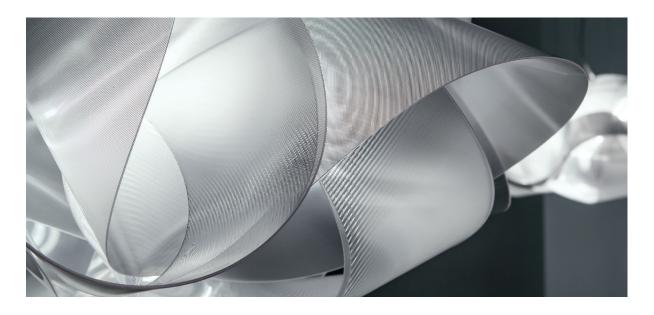

## FABULA SUSPENSION design by Costantino Morosin

New Collections January 2017 page 30

| PRODUCT                                                                                                                                                                             | SIZE                                             | COLOUR   | CODE              |
|-------------------------------------------------------------------------------------------------------------------------------------------------------------------------------------|--------------------------------------------------|----------|-------------------|
| SUSPENSION LARGE  Bulbs E27:                                                                                                                                                        | BULBS DISPOSITION  PERSPECTIVE VIEW BOTTOM VIEW  | □ PRISMA | FAB90S0S0003LE000 |
| SUSPENSION Bulbs E27:   3 X 8W LED Filament  Made of: Lentiflex®  With: MagneticSystem® Push-Pull System  Weight: net Kg 1,10 - gross Kg 3,20  Package: 57 x 56 x h.29 cm  CE IP 20 | BULBS DISPOSITION  PERSPECTIVE VIEW  BOTTOM VIEW | □ PRISMA | FAB90S0S0000LE000 |