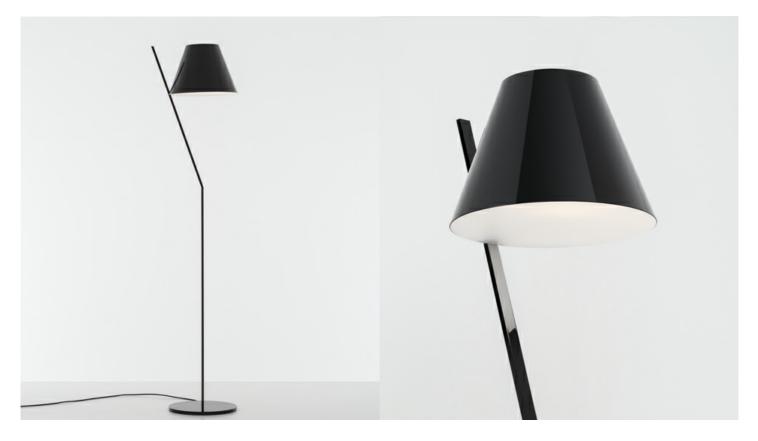

## La Petite Floor

An archetypal lampshade balanced on a tilted stem. Simple elements, exquisitely combined into an amazing geometric composition, recall basic forms matched with different materials for technological reasons. Despite its plain and simple look, this lamp clearly conveys the skills of Artemide. The lampshade is a lightweight plastic volume closed by two diffusers that produce a pleasant soft direct and indirect light. The joint connects the lampshade with the aluminium stem on a minimal support. These simple elements are combined into a plain and elegant object, where the tilted stem is counterbalanced by the lampshade's volume. "La Petite walks on a wire, balancing between full and empty. There is no symmetry in its design, but there is order. A subtle harmony of elements disassembled, in equilibrium at the boundary between light and dark." Quaglio Simonelli