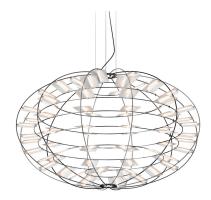

## **CHLORIS**

Arihiro Miyake

Comprehension and prediction of future technologies are the driving themes behind Chloris, a two-year research project by Arihiro Miyake. A pendant lamp which explores the paradigm of atmospheric design. Framed by a conducting structure, single LED sources are embedded in polycarbonate diffusers, dispersing in the air like floating.