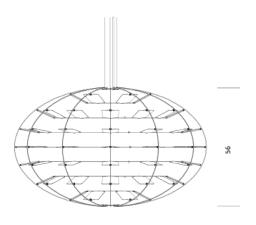

## **LAMPING**

Source LED board 90W Total power diffused Emission Tension 110-240V Color temperature 2700K Typ CRI 90 IP class 20 ø90x56cm Dimensions

Codes Structure/Diffuser
CHL LGD 51 nichel/white

cable length 2,5m