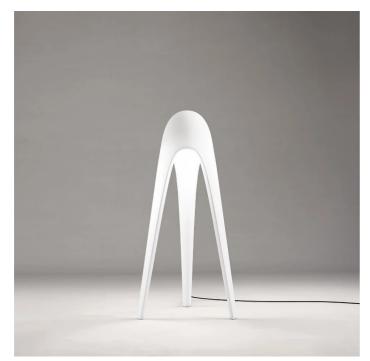

Outdoor floor lamp providing diffused light. Rotomoulded polyethylene lamp body in the colour white. LED bulb light source, with cable and plug.

Available in the version with direct light. Rotomoulded polyethylene lamp body.