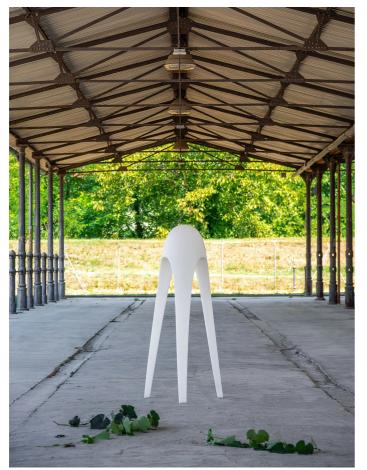

## Colour variant code

2315/N/BI

Gallery

Accessories

**40205** Outdoor Cyborg kit pegs

**540Y** 12W Bulb - E27 G95