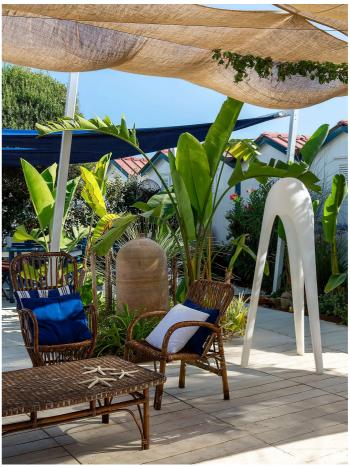

Outdoor floor lamp providing diffused light. Rotomoulded polyethylene lamp body in the colour white. LED bulb light source, with cable and plug.

Available in the version with direct light. Rotomoulded polyethylene lamp body.