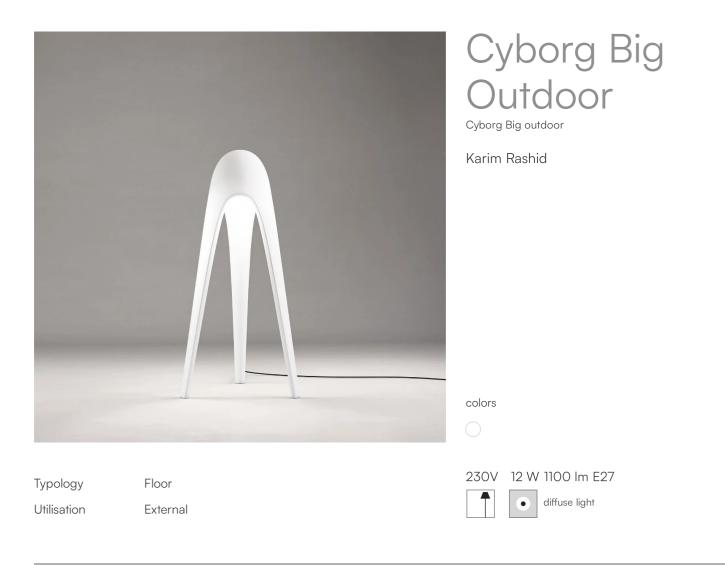

Outdoor floor lamp providing diffused light. Rotomoulded polyethylene lamp body in the colour white. LED bulb light source, with cable and plug.

Available in the version with direct light. Rotomoulded polyethylene lamp body.