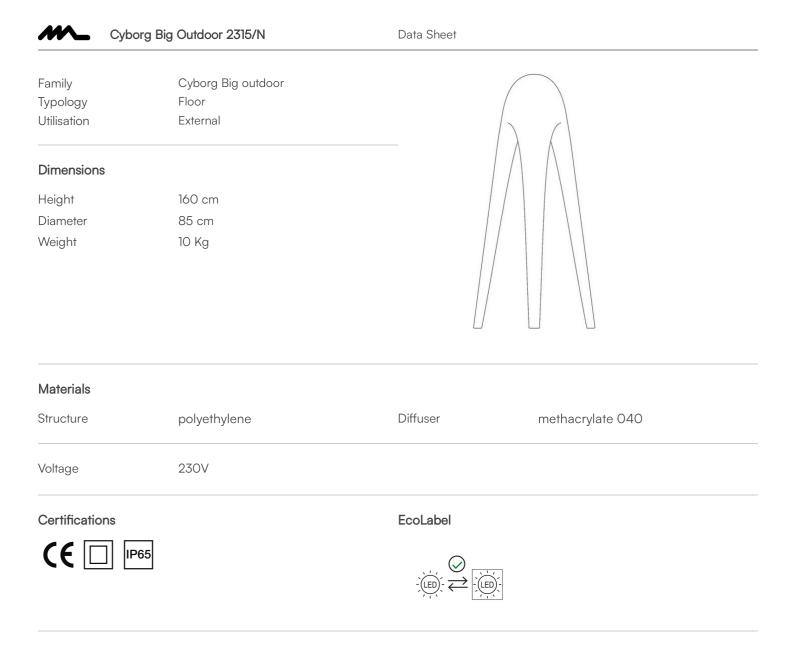

Outdoor floor lamp providing diffused light. Rotomoulded polyethylene lamp body in the colour white. LED bulb light source, with cable and plug.

Available in the version with direct light. Rotomoulded polyethylene lamp body.