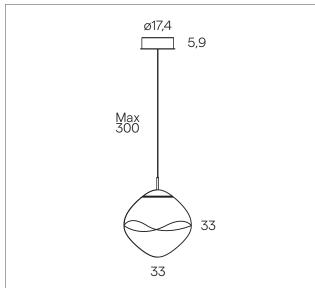

### Aatismo, 2024

Suspended modular lamp with an original shape made of transparent borosilicate glass, which houses a soft petal made of organza fabric. The LED engine at the top of the black mount element houses a 21W LED directed downwards to the petal, which illuminates and diffuses the light. The lamp must be mounted with the dedicated ceiling rose.