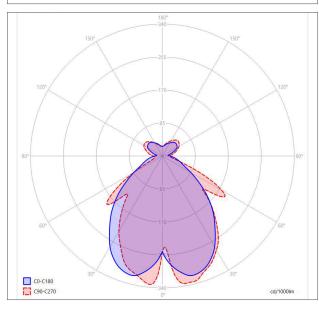

#### LIGHT EMISSION

Light source power: 21W
Power absorption: 24W
Light Emission: Diffuse
Light Direction: Downlight
Light Source: Discrete LED
Source Flux 3000K: 2161lm@600mA

Emitted Flux 3000K: 1135 lm

Efficacy 3000K: 42 lm/W Source Flux 2700K: 2100lm@600mA Emitted Flux 2700K: 1066 lm Efficacy 2700K: 40 lm/W CCT: 2700/3000K

CRI: 97

Lifetime: >55000h