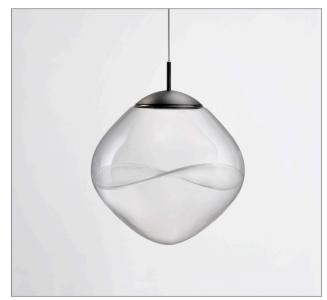

### Aatismo, 2024

Suspended modular lamp with an original shape made of transparent borosilicate glass, which houses a soft petal made of organza fabric. The LED engine at the top of the black mount element houses a 21W LED directed downwards to the petal, which illuminates and diffuses the light. The lamp must be mounted with the dedicated ceiling rose.