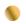

Designed in 1965 by Gae Aulenti for Martinelli Luce, the lamp is made with innovative techniques for the diffuser in methacrylate for the time in which it was designed. The shape of conic base grows in the height through the ribs of the diffuser as the wings of a bat. Resting on a table or standing on floor this lamp features with its expressive power any type of environment.