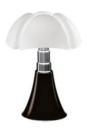

# Pipistrello

With light lamp

Gae Aulenti

colors

230V 4x 4.5 W 470 lm (1880lm) E14

diffuse light

Typology Table Floor
Utilisation Indoor

Table or standing lamp with diffused light, adjustable height. Glazed stainless steel telescope. White opal methacrylate diffuser. Structure and knob in painted aluminum. Led bulbs included.

Designed in 1965 by Gae Aulenti for Martinelli Luce, the lamp is made with innovative techniques for the diffuser in methacrylate for the time in which it was designed. The shape of conic base grows in the height through the ribs of the diffuser as the wings of a bat. Resting on a table or standing on floor this lamp features with its expressive power any type of environment.