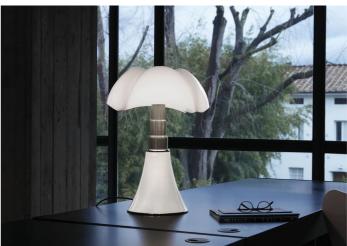

# Pipistrello

With light lamp

Gae Aulenti

colors

230V 4x 4.5 W 470 lm (1880lm) E14

diffuse light

Typology Table Floor
Utilisation Indoor

Table or standing lamp with diffused light, adjustable height. Glazed stainless steel telescope. White opal methacrylate diffuser. Structure and knob in painted aluminum. Led bulbs included.

Designed in 1965 by Gae Aulenti for Martinelli Luce, the lamp is made with innovative techniques for the diffuser in methacrylate for the time in which it was designed. The shape of conic base grows in the height through the ribs of the diffuser as the wings of a bat. Resting on a table or standing on floor this lamp features with its expressive power any type of environment.