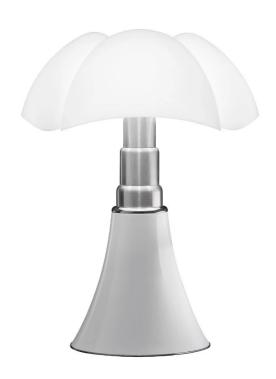

# Pipistrello

With light lamp

Gae Aulenti

colors

230V 4x 4.5 W 470 lm (1880lm) E14

diffuse light

Typology Table Floor
Utilisation Indoor

Table or standing lamp with diffused light, adjustable height. Glazed stainless steel telescope. White opal methacrylate diffuser. Structure and knob in painted aluminum. Led bulbs included.

Designed in 1965 by Gae Aulenti for Martinelli Luce, the lamp is made with innovative techniques for the diffuser in methacrylate for the time in which it was designed. The shape of conic base grows in the height through the ribs of the diffuser as the wings of a bat. Resting on a table or standing on floor this lamp features with its expressive power any type of environment.