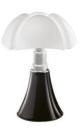

th innovative techniques for the diffuser in methacrylate for the time in which it was designed. The shape of conic base grows in the height through the ribs of the diffuser as the wings of a bat. Resting on a table or standing on floor this lamp features with its expressive power any type of environment.



Family Pipistrello
Typology Table Floor
Utilisation Indoor

## **Dimensions**

Height 70 - 86 cm

Diameter 55 cm

Power supply cable 45+200 cm

length

Weight 8.8 Kg





## Materials

Structure aluminium brass stainless steel Diffuser methacrylate 040

Base iron

Voltage 230V 4 X Watt 4.5 W E14

Lumen 470 lm (1880 lm)

CRI >80
Duration 25000 h
CCT 2700 K
Energy

Energy class

# Certifications







#### Photometric curves





# Colour variant code



620/MA

Brown



620/BI

White



620/NE

Black



620/VE





620/OT



Brass



# Gallery