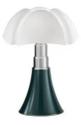

hniques for the diffuser in methacrylate for the time in which it was designed. The shape of conic base grows in the height through the ribs of the diffuser as the wings of a bat. Resting on a table or standing on floor this lamp features with its expressive power any type of environment.



Family Pipistrello
Typology Table Floor
Utilisation Indoor

## **Dimensions**

Height 70 - 86 cm

Diameter 55 cm

Power supply cable 45+200 cm

length

Weight 8.8 Kg





## Materials

Structure aluminium brass stainless steel Diffuser methacrylate 040

Base iron

Voltage 230V 4 X Watt 4.5 W E14

Lumen 470 lm (1880 lm)

CRI >80
Duration 25000 h
CCT 2700 K
Energy

Energy class

# Certifications







#### Photometric curves





# Colour variant code



620/MA

Brown



620/BI

White



620/NE

Black



620/VE





620/OT



Brass



# Gallery