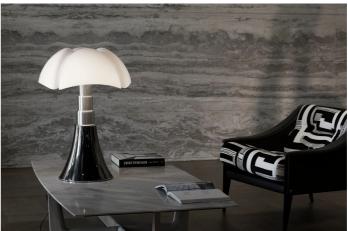

# Pipistrello

With light lamp

Gae Aulenti

colors

230V 4x 4.5 W 470 lm (1880lm) E14

diffuse light

Typology Table Floor
Utilisation Indoor

Table or standing lamp with diffused light, adjustable height. Glazed stainless steel telescope. White opal methacrylate diffuser. Structure and knob in painted aluminum. Led bulbs included.

Designed in 1965 by Gae Aulenti for Martinelli Luce, the lamp is made with innovative techniques for the diffuser in methacrylate for the time in which it was designed. The shape of conic base grows in the height through the ribs of the diffuser as the wings of a bat. Resting on a table or standing on floor this lamp features with its expressive power any type of environment.