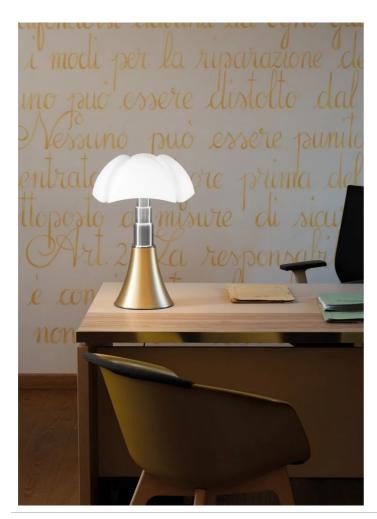

ime in which it was designed. The shape of conic base grows in the height through the ribs of the diffuser as the wings of a bat. Resting on a table or standing on floor this lamp features with its expressive power any type of environment.



Family Pipistrello
Typology Table Floor
Utilisation Indoor

## **Dimensions**

Height 70 - 86 cm

Diameter 55 cm

Power supply cable 45+200 cm

length

Weight 8.8 Kg





## Materials

Structure aluminium brass stainless steel Diffuser methacrylate 040

Base iron

Voltage 230V 4 X Watt 4.5 W E14

Lumen 470 lm (1880 lm)

CRI >80
Duration 25000 h
CCT 2700 K
Energy

Energy class

# Certifications







#### Photometric curves





# Colour variant code



620/MA

Brown



620/BI

White



620/NE

Black



620/VE





620/OT



Brass



# Gallery