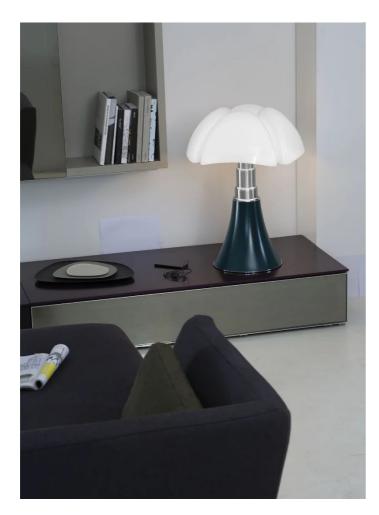

# Pipistrello

With light lamp

Gae Aulenti

colors

230V 4x 4.5 W 470 lm (1880lm) E14

diffuse light

Typology Table Floor
Utilisation Indoor

Table or standing lamp with diffused light, adjustable height. Glazed stainless steel telescope. White opal methacrylate diffuser. Structure and knob in painted aluminum. Led bulbs included.

Designed in 1965 by Gae Aulenti for Martinelli Luce, the lamp is made with innovative techniques for the diffuser in methacrylate for the time in which it was designed. The shape of conic base grows in the height through the ribs of the diffuser as the wings of a bat. Resting on a table or standing on floor this lamp features with its expressive power any type of environment.