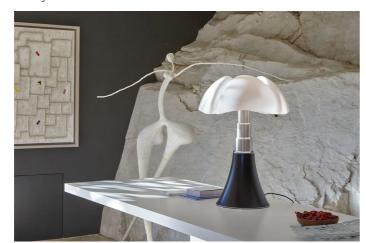

Designed in 1965 by Gae Aulenti for Martinelli Luce, the lamp is made with innovative techniques for the diffuser in methacrylate for the time in which it was designed. The shape of conic base grows in the height through the ribs of the diffuser as the wings of a bat. Resting on a table or standing on floor this lamp features with its expressive power any type of environment.