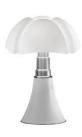

e lamp is made with innovative techniques for the diffuser in methacrylate for the time in which it was designed. The shape of conic base grows in the height through the ribs of the diffuser as the wings of a bat. Resting on a table or standing on floor this lamp features with its expressive power any type of environment.



Family Pipistrello
Typology Table Floor
Utilisation Indoor

## **Dimensions**

Height 70 - 86 cm

Diameter 55 cm

Power supply cable 45+200 cm

length

Weight 8.8 Kg





## Materials

Structure aluminium brass stainless steel Diffuser methacrylate 040

Base iron

Voltage 230V 4 X Watt 4.5 W E14

Lumen 470 lm (1880 lm)

CRI >80
Duration 25000 h
CCT 2700 K
Energy

Energy class

# Certifications







#### Photometric curves





# Colour variant code



620/MA

Brown



620/BI

White



620/NE

Black



620/VE





620/OT



Brass



# Gallery