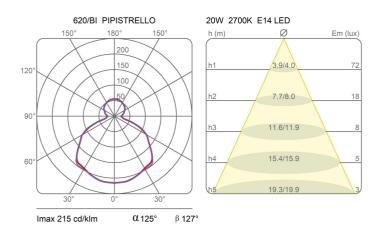

1965 by Gae Aulenti for Martinelli Luce, the lamp is made with innovative techniques for the diffuser in methacrylate for the time in which it was designed. The shape of conic base grows in the height through the ribs of the diffuser as the wings of a bat. Resting on a table or standing on floor this lamp features with its expressive power any type of environment.



Family Pipistrello
Typology Table Floor
Utilisation Indoor

## **Dimensions**

Height 70 - 86 cm

Diameter 55 cm

Power supply cable 45+200 cm

length

Weight 8.8 Kg





## Materials

Structure aluminium brass stainless steel Diffuser methacrylate 040

Base iron

Voltage 230V 4 X Watt 4.5 W E14

Lumen 470 lm (1880 lm)

CRI >80
Duration 25000 h
CCT 2700 K
Energy

Energy class

# Certifications







#### Photometric curves





# Colour variant code



620/MA

Brown



620/BI

White



620/NE

Black



620/VE





620/OT



Brass



# Gallery