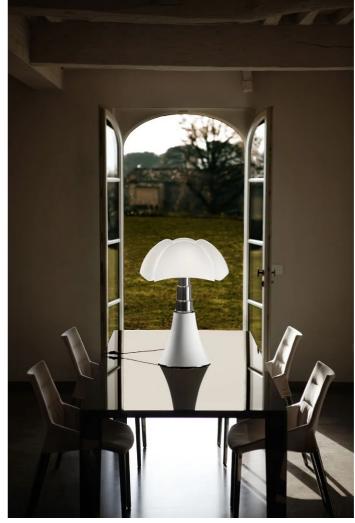

Designed in 1965 by Gae Aulenti for Martinelli Luce, the lamp is made with innovative techniques for the diffuser in methacrylate for the time in which it was designed. The shape of conic base grows in the height through the ribs of the diffuser as the wings of a bat. Resting on a table or standing on floor this lamp features with its expressive power any type of environment.