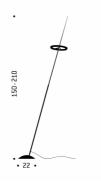

## Ringelpiez INGO MAURER UND TEAM 2016

The aluminium ring with integrated dimmable LEDs can be fixed as up- or downlight. Without tools, you can adjust the angle of the ring, the rod or even change the orientation of the LEDs. The rod in carbon fiber can be fixed vertically or at an angle of 15° in the base. There is no visual noise around the slender pointed rod, the cable is inside. Even so, the rod is extendable from 150 to 210 cm. Transformer with slide control. Dimmable. The ring with LEDs is only available in black.