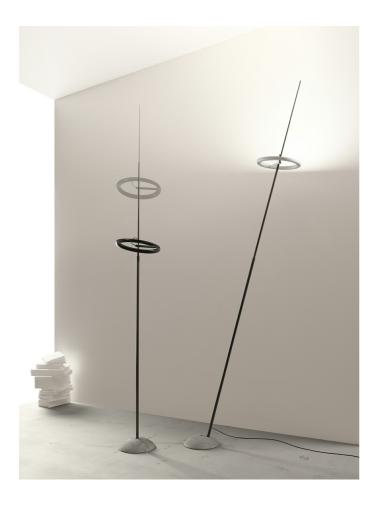

## Ringelpiez INGO MAURER UND TEAM 2016

The aluminium ring with integrated dimmable LEDs can be fixed as up- or downlight. Without tools, you can adjust the angle of the ring, the rod or even change the orientation of the LEDs. The rod in carbon fiber can be fixed vertically or at an angle of 15° in the base. There is no visual noise around the slender pointed rod, the cable is inside. Even so, the rod is extendable from 150 to 210 cm. Transformer with slide control. Dimmable. The ring with LEDs is only available in black.

## Colours

The ring with LEDs comes in black. The lampshade Frivoloso is separately available in green or white.