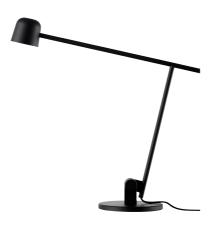

## SATELLITE TABLE LAMP

Satellite is a functional but decorative table lamp. The graphic lines creates an eye-catching design which has clear references to the well-known Friis & Moltke style. Being both modern and classic the attention to detail gives this lamp a complete and wholesome expression which is perfect in the work-space.

Item Number: 123043

MATT BLACK

Materials: Metal

Cord: 200 cm black PVC cord On/off dimmer on shade

> Socket: Integrated 6W LED

> > Weight: G.W. 3,5 KG

Box dimensions: D20 x W20 x H50 cm

Assembley Instructions: www.frandsen.com