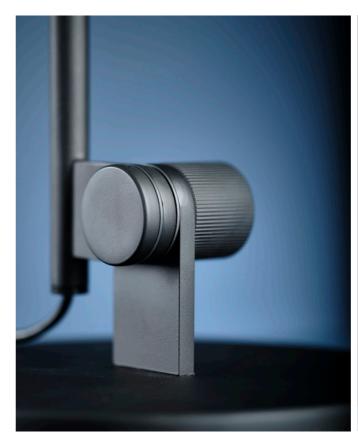

## SATELLITE TABLE LAMP

Satellite is a functional but decorative table lamp. The graphic lines creates an eye-catching design which has clear references to the well-known Friis & Moltke style. Being both modern and classic the attention to detail gives this lamp a complete and wholesome expression which is perfect in the work-space.

Item Number: 123043

MATT BLACK

Materials: Metal

Cord: 200 cm black PVC cord On/off dimmer on shade

> Socket: Integrated 6W LED

> > Weight: G.W. 3,5 KG

Box dimensions: D20 x W20 x H50 cm

Assembley Instructions: www.frandsen.com