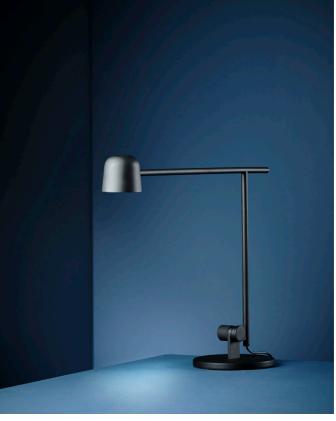

## SATELLITE TABLE LAMP

Satellite is a functional but decorative table lamp. The graphic lines creates an eye-catching design which has clear references to the well-known Friis & Moltke style. Being both modern and classic the attention to detail gives this lamp a complete and wholesome expression which is perfect in the work-space.

Item Number: 123043

MATT BLACK

Materials: Metal

Cord: 200 cm black PVC cord On/off dimmer on shade

> Socket: Integrated 6W LED

> > Weight: G.W. 3,5 KG

Box dimensions: D20 x W20 x H50 cm

Assembley Instructions: www.frandsen.com