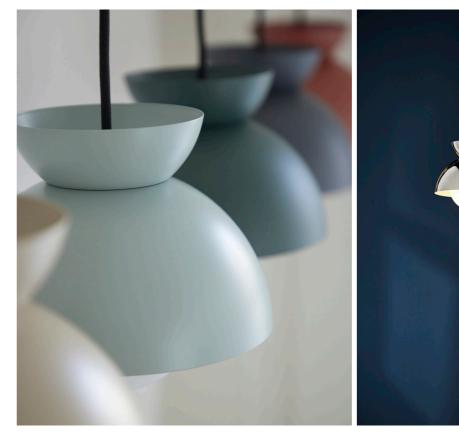

## <u>BUTTERFLY</u> PENDANT <u>Ø 2 1</u>

Butterfly consists of three half domes presented in reverse ways. The spherical shapes of the half domes create an interplay between the round lines of the lamp. The top dome is fitted with discreet holes to make the soft light spread upwards.