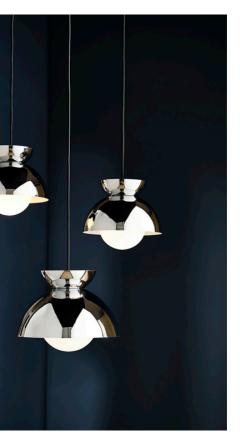

## <u>BUTTERFLY</u> PENDANT <u>Ø 2 1</u>

Butterfly consists of three half domes presented in reverse ways. The spherical shapes of the half domes create an interplay between the round lines of the lamp. The top dome is fitted with discreet holes to make the soft light spread upwards.