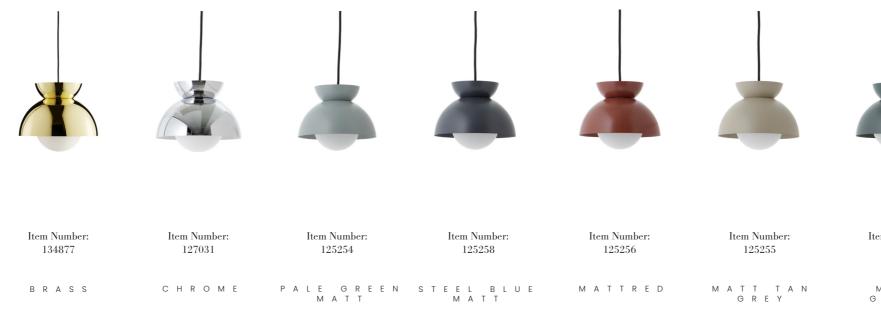

## <u>BUTTERFLY</u> PENDANT <u>Ø 2 1</u>

Butterfly consists of three half domes presented in reverse ways. The spherical shapes of the half domes create an interplay between the round lines of the lamp. The top dome is fitted with discreet holes to make the soft light spread upwards.

Materials: Matt painted metal

Cord: 300 cm black fabric

Ceiling canopy: ø11.5 cm x H2.5 cm. Black plastic.

> Socket: E14220V

Weight: G.W. 1.8 KG

Box dimensions: D29 x W21 x H73 cm

Assembley Instructions: www.frandsen.com

Item Number: 125257

M A T T G R E E N