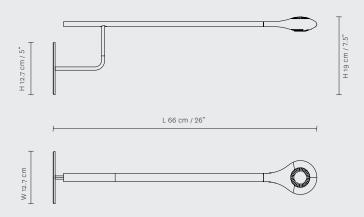

established by Gorazd Malačič in 1999. The studio made its international debut in 2005 at the London Design Festival with their prototype of the spellbinding Isle Lounge sofa. In 2006, Asobi received the Design Distinction (Silver) Award in I.D. Magazine's 52nd Annual Design Review for their fluid, futuristic Gwig LED luminaries. In 2014 Carbon Light, a high-performance modular LED suspension light, was selected as a finalist in lighting products at the Architizer Awards.

## TECHNICAL DATA

Made in carbon fiber with a metal base. Matte finish in natural carbon fiber appearance. Metal base in matte black. Custom colors available. 4,6 W LED, 2700K (620lm), 3000K (668lm), 3500K (688lm) or 4000K (718lm); CRI 90. Dimmable with a touchless sensor switch. 110 v - 240 v.

## DIMENSIONS

CARBO1W