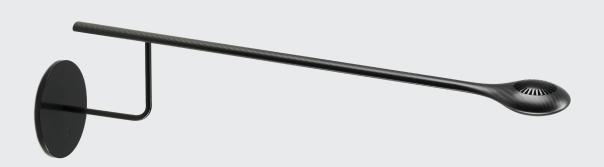

## CARBON LIGHT WALL LAMP

Looking for timeless and originally clean design, we meticulously hand-crafted carbon fiber into this timeless minimalistic piece, therefore blending original design with the finest materials. This Carbon Light will keep you laser focused when you're working, yet calm you when you'll want to relax. And it fits perfectly in the sophisticated Carbon Light collection.

## TECHNICAL DATA

Made in carbon fiber with a metal base. Matte finish in natural carbon fiber appearance. Metal base in matte black. Custom colors available. 4,6 W LED, 2700K (620lm), 3000K (668lm), 3500K (688lm) or 4000K (718lm); CRI 90. Dimmable with a touchless sensor switch. 110 v - 240 v.