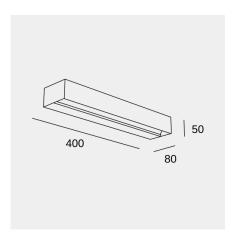

#### Technical features

Luminaire total power: 16.7W

Real lumens: 1019 Real lm/W: 61

Correlated Colour Temperature (CCT): LED warm-white 3000K

Lens / reflector angle: HORIZONTAL 134°

Structure material: Steel Structure finish: Satin nickel Diffuser material: Polycarbonate

Diffuser finish: Opal

Voltage / frequency: 100-240V/50-60Hz

Dimming protocol: ON-OFF

Power Factor: 0.90

Useful life: 50,000h L80B20

Warranty: 5 años