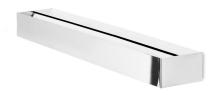

## Lia LED 400mm

Wall fixture Lia LED 400mm LED 16.7 LED warm-white 3000K ON-OFF Satin nickel 1019lm