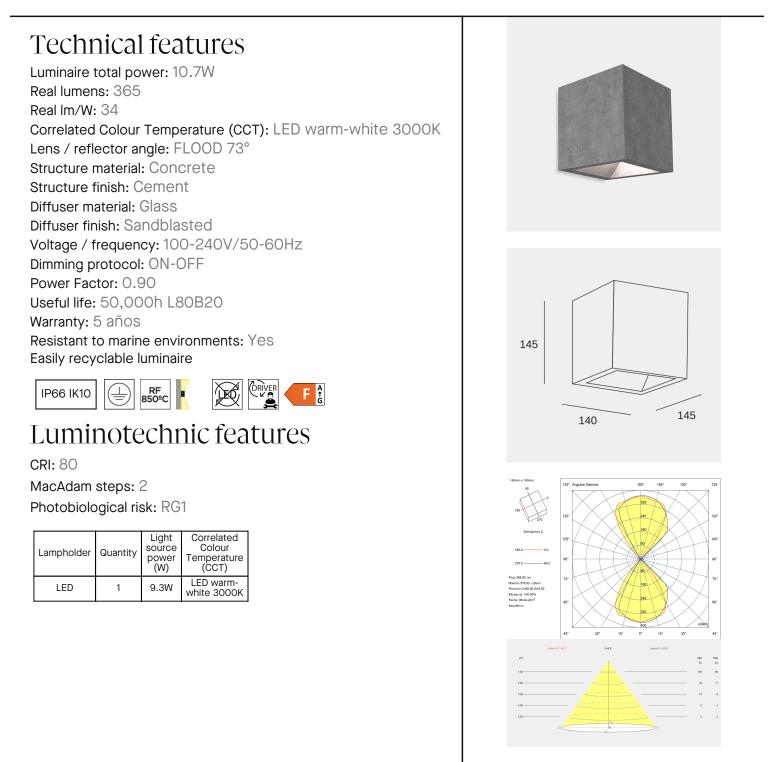

## Simenti

Josep Patsi Wall fixture IP66 Simenti LED 10.7 LED warm-white 3000K ON-OFF Cement 365lm

Image may not match reference. LedsC4 reserves the right to amend any of the product's components. The data related to flux, power and colour temperature may be subject to changes made by the manufacturer.

## Simenti

Josep Patsi

Wall fixture IP66 Simenti LED 10.7 LED warm-white 3000K ON-OFF Cement 365lm