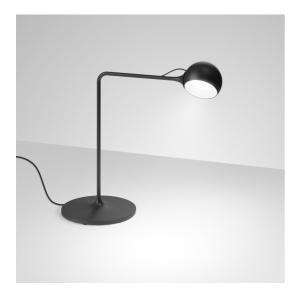

# IXA - Table - Anthracite

# Foster + Partners Industrial Design

IP20 ( E Dimmerable: +0-

# **DESCRIPTION**

Inspired by Alexander Calder's dynamic sculptures, the design interprets the idea of "elegant balance" through precision engineering.

Ixa is a complete and transversal family composed trough the combination of an adjustable spherical head, rods and counterweights. It is a smart and scalable principle that allows the Ixa family to expand with the addition of new versions. A larger head is combined with two new structures, wall and ceiling, recalibrated to balance the weight and bring light into the space to respond to different lighting needs. Ixa is the expression of functional, productive and sustainable intelligence through deliberate choices of reduction and simplification, the result of a solid design know-how. Artemide and Foster+Partners share a profound approach to sustainable design that permeates product development at every stage and singles itself out as an essential element of the project.

Ixa brings light to where it is needed, inviting us to physically interact with the object that makes us authors of our light space.

Flexibility and functionality, quality and dynamism of light, simple, soft lines, with a classic, simple look turn Ixa into a timeless project, which can be reinterpreted in countless situations for a long life, the basis of a sustainable project.