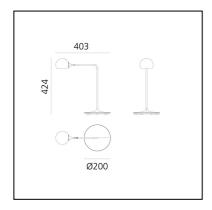

# IXA - Table - Anthracite

# Foster + Partners Industrial Design



IP20 ( E Dimmerable: +0-



#### **LUMINAIRE**

- Watt: **9W** 

- Delivered lumen output: 465lm

– CCT: **3000K**– Efficiency: **56%** 

- Efficacy: **51.69lm/W** 

- CRI: 90

# **DESCRIPTION**

Inspired by Alexander Calder's dynamic sculptures, the design interprets the idea of "elegant balance" through precision engineering.

Ixa is a complete and transversal family composed trough the combination of an adjustable spherical head, rods and counterweights. It is a smart and scalable principle that allows the Ixa family to expand with the addition of new versions. A larger head is combined with two new structures, wall and ceiling, recalibrated to balance the weight and bring light into the space to respond to different lighting needs. Ixa is the expression of functional, productive and sustainable intelligence thr