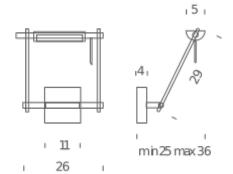

IP class 20

Materials metal + plastic
Notes orientable 140°

Net lamp weight 2,2 kg

Codes Structure
LOG LNN 31 black

**PACKAGE** 

Package 01 Dimension: 40x40x20 cm / Gross weight: 3,2 kg

Certificazioni

C € ERI ĽK