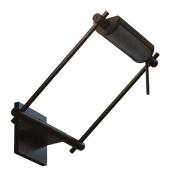

## **LOGO WALL**

Mario Barbaglia

One of the iconic designs of the 1980s, Logo is a wall and floor system with a simple and rigorous aesthetics, represented by two slender aluminium stems and an adjustable diffuser to direct the light as required.