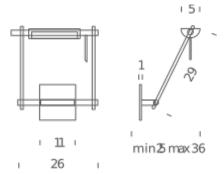

IP class 20

Materials metal + plastic
Notes orientable 140°

Net lamp weight 2,2 kg

Codes Structure
LOG LNN 31 black

**PACKAGE** 

Package 01 Dimension: 40x40x20 cm / Gross weight: 3,2 kg

Certificazioni

C € ERI ĽK