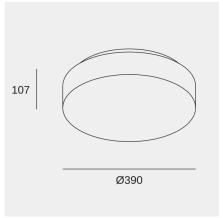

## Spark Single Ø390mm

Joel Karlson

Ceiling fixture Spark Single Ø390mm LED 43.7 SW 2700-3000-4000K DALI Black 2083lm

## Spark Single Ø390mm

Joel Karlson

| Ceiling fixture Spark Single Ø390mm LED 43.7 SW 2700-3000-4000K DALI Black 2083lm |  |  |
|-----------------------------------------------------------------------------------|--|--|
| Logistics                                                                         |  |  |
| Net weight (kg): 3.51 Packaged weight (kg): 4.85 Packaging: 445mm x 450mm x 190mm |  |  |
|                                                                                   |  |  |
|                                                                                   |  |  |
|                                                                                   |  |  |
|                                                                                   |  |  |