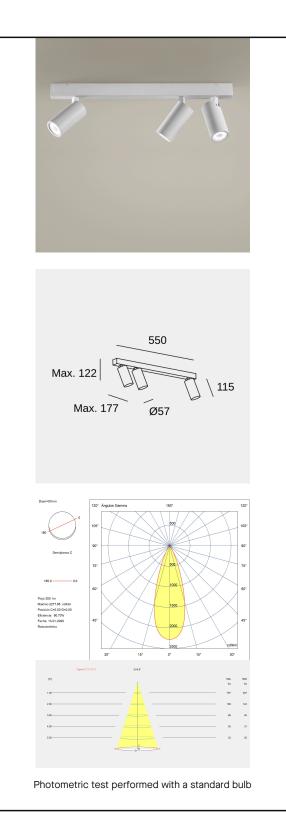

# Simply 3 bodies

Josep Patsi

Spotlight Simply 3 bodies 24 White 952lm

### Technical features

Luminaire total power: 24W Lens / reflector angle: MEDIUM 35° Structure material: Aluminium, Steel Structure finish: White Recommended light bulb: GU10 Voltage / frequency: 100-240V/50-60Hz Warranty: 5 años Easily recyclable luminaire

#### Luminotechnic features

| Lampholder | Quantity | Light<br>source<br>power<br>(W) | Correlated<br>Colour<br>Temperature<br>(CCT) |
|------------|----------|---------------------------------|----------------------------------------------|
| GU10       | 3        | Max.<br>power<br>8W             | -                                            |