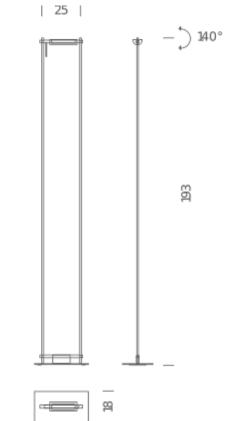

### Certificazioni

C€ERE ₩

| LED board                        |  |
|----------------------------------|--|
| 16W                              |  |
| direct/indirect                  |  |
| dimmable on cable                |  |
| 230V                             |  |
| 2700K                            |  |
| 1380lm                           |  |
| 85                               |  |
| 20                               |  |
| metal + plastic                  |  |
| Cable length 3m. 140° orientable |  |
| 7,3 kg                           |  |
|                                  |  |

## Structure

black

Dimension: 25x40x8 cm / Gross weight: 7 kg Dimension: 31x17x198 cm / Gross weight: 3,2 kg