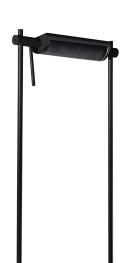

# LOGO FLOOR

Mario Barbaglia

One of the iconic designs of the 1980s, Logo is a wall and floor system with a simple and rigorous aesthetics, represented by two slender aluminium stems and an adjustable diffuser to direct the light as required.