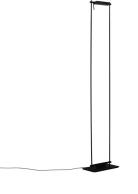

# LOGO FLOOR

Mario Barbaglia

One of the iconic designs of the 1980s, Logo is a wall and floor system with a simple and rigorous aesthetics, represented by two slender aluminium stems and an adjustable diffuser to direct the light as required.

## Structure

black

Dimension: 25x40x8 cm / Gross weight: 7 kg Dimension: 31x17x198 cm / Gross weight: 3,2 kg