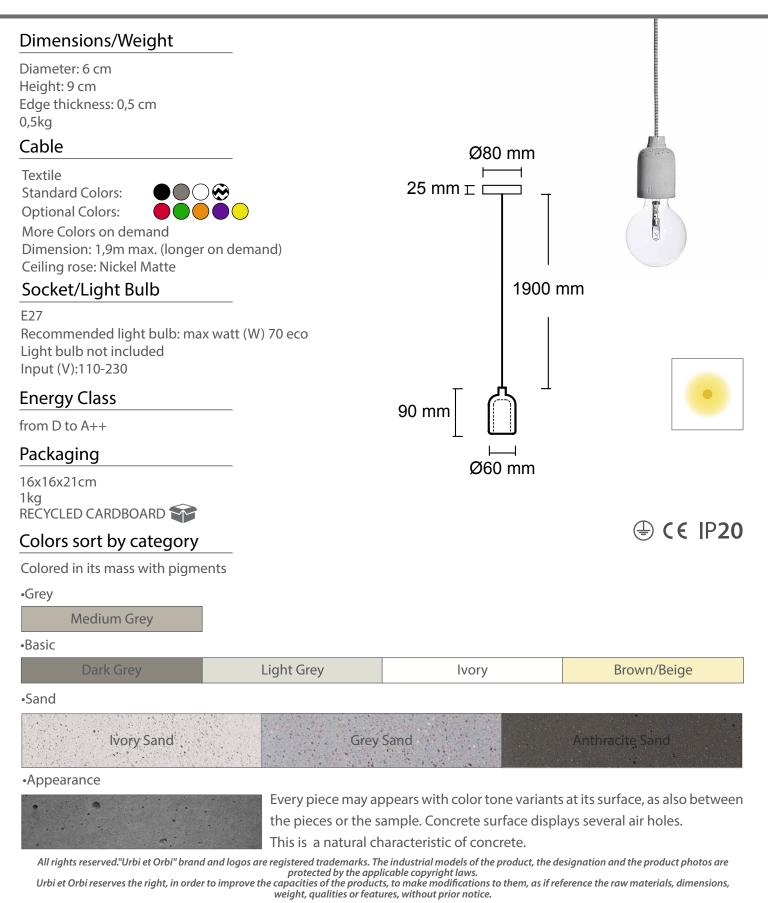

OCT 17' Technical sheet / Specifications / Aftercare

## f

Urbi et Orbi : based in Greece, Thessalonikis 61 - 18233 Athens EL076200106/T. 0030 210 4520178, Email: info@urbietorbi.gr, www.urbietorbi.gr

OCT 17' Technical sheet / Specifications / Aftercare **AMPULLA-PIC** 

concrete pendant lamp design by Urbi et Orbi 2012

£

Urbi et Orbi : based in Greece, Thessalonikis 61 - 18233 Athens EL076200106/T. 0030 210 4520178, Email: info@urbietorbi.gr, www.urbietorbi.gr