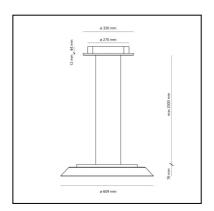

# **DIMENSIONS**

Width: cm 7.6
Diameter: cm 61
Base Width: cm 4.4
Base Diameter: cm 27

- Max Height from ceiling: cm 200

- Glow Wire Test: 750°