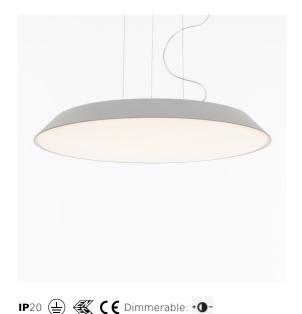

#### **DESCRIPTION**

In Febe, everything is reduced to a minimum and built around the optical engine that, with maximum yield in minimum thickness, ensures excellent performance to illuminate an entire room. Febe has an elementary shape, yet a rich performance, it focuses on light emission and its formal simplicity makes it almost invisible in space. A uniform light disk protrudes from the surface of the ceiling/wall, the colour frame moves back inwardly and can only be seen from the side. Designed for home environments, its essential shape makes it fit for all spaces.

#### **FEATURES**

- Article Code: 0242000A

- Colour: White

- Installation: Suspension

- Material: Methacrylare, polycarbonate

Series: Design CollectionEnvironment: Indoor

- design by: Ernesto Gismondi