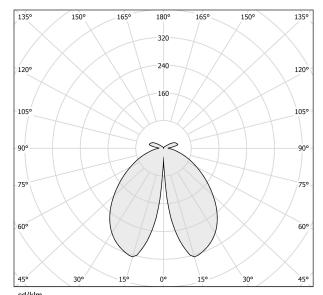

|
| PROTECTION DEGREE        | IP65                  |
| COLOUR TOLLERANCES       | SDCM 3                |
| SHOCK RESISTANCE RATING  | IK06                  |
| PACKING DIMENSIONS       | 27,0 x 35,0 x 22,0 cm |
|                          |                       |



Wall lighting fixture for indoor or outdoor spaces, with direct light emission.

Galvanized sheet metal wall bracket.

Die-cast aluminium wall plate in corten, mat brass or micaceous grey polyacrylic paint.

Turned aluminium arm in polyacrylic paint. Turned aluminium structure in polyacrylic paint.

Transparent silicone gaskets.

Screen in partially mat cast glass.

Aluminium closing disk in polyacrylic paint.

Stainless steel screws.









## Technical drawing





Ø 8 <sup>2</sup>/<sub>3</sub>"

## Polar diagram



<u>cd/klm</u> C0 - C180 - - - C90 - C270