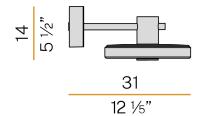

|
| WEIGHT                   | 3,60 Kg               |
| PROTECTION DEGREE        | IP65                  |
| COLOUR TOLLERANCES       | SDCM 3                |
| SHOCK RESISTANCE RATING  | IK06                  |
| PACKING DIMENSIONS       | 27,0 x 35,0 x 22,0 cm |
|                          |                       |



Wall lighting fixture for indoor or outdoor spaces, with direct light emission.

Galvanized sheet metal wall bracket.

Die-cast aluminium wall plate in corten, mat brass or micaceous grey polyacrylic paint.

Turned aluminium arm in polyacrylic paint. Turned aluminium structure in polyacrylic paint.

Transparent silicone gaskets.

Screen in partially mat cast glass.

Aluminium closing disk in polyacrylic paint.

Stainless steel screws.









## Technical drawing





Ø 8 <sup>2</sup>/<sub>3</sub>"

## Polar diagram



<u>cd/klm</u> C0 - C180 - - - C90 - C270