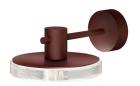

Wall lighting fixture for indoor or outdoor spaces, with direct light emission.

Galvanized sheet metal wall bracket.

Die-cast aluminium wall plate in corten, mat brass or micaceous grey polyacrylic paint.

Turned aluminium arm in polyacrylic paint. Turned aluminium structure in polyacrylic paint.

Transparent silicone gaskets.

Screen in partially mat cast glass.

Aluminium closing disk in polyacrylic paint.

Stainless steel screws.