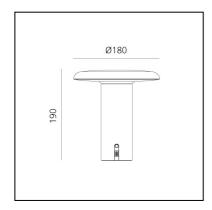

y transversal portable light providing perfect illumination for the office. It can freely accompany us not only in the workplace but also in our personal and living spaces.

The head controls the diffused emission with the optical element on its lower surface.

The emission can be adjusted to 3 different brightness settings to support multiple activities and create different ambiances.

20 hours of freedom from the main electricity supply make it an ideal solution for the flexible interpretation of personal light in private and public places.

## PRODUCT CODE: 0151020A

### FEATURES

- Article Code: 0151020A
- Colour: Anodized grey
- Installation: Table
- Series: Design Collection, 2022 Artemide Collection
- design by: Foster + Partners

#### DIMENSIONS

- Height: cm 19
- Diameter: cm 18



#### LUMINAIRE

- Watt: 2,5W
- Delivered lumens output: 120Im
- CCT: **3000K**
- Efficiency: 38%
- Efficacy: 60.17lm/W
- CRI: 90