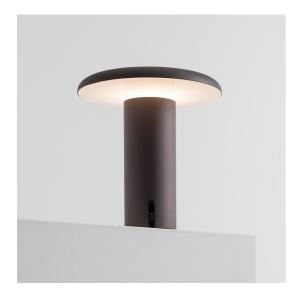

# Takku - Anodized Grey

# Foster + Partners

Takku is a completely transversal portable light providing perfect illumination for the office. It can freely accompany us not only in the workplace but also in our personal and living spaces.

The head controls the diffused emission with the optical element on its lower surface.

The emission can be adjusted to 3 different brightness settings to support multiple activities and create different ambiances.

20 hours of freedom from the main electricity supply make it an ideal solution for the flexible interpretation of personal light in private and public places.