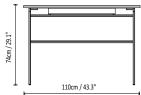

w x h)     | 47.2 x 66.9 x 4.7                                    |
| Nett. weight product including packaging (lb) | 46,3                                                 |
| Product weight(lb)                            | 37,5                                                 |
| Nett. Size packaging (cm) (d x w x h)         | 120 x 170 x 12                                       |
| Nett. weight product including packaging (kg) | 21                                                   |
| Product weight (kg)                           | 17                                                   |
| Weights and volumes                           |                                                      |

**Strenght & stability** Complies with level 1, according to EN15372:2016

## Product measurements











steel parts black powdercoated