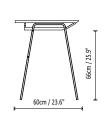

x h)     | 47.2 x 66.9 x 4.7                                    |
| Nett. weight product including packaging (lb) | 46,3                                                 |
| Product weight(lb)                            | 37,5                                                 |
| Nett. Size packaging (cm) (d x w x h)         | 120 x 170 x 12                                       |
| Nett. weight product including packaging (kg) | 21                                                   |
| Product weight (kg)                           | 17                                                   |
| Weights and volumes                           |                                                      |

**Strenght & stability** Complies with level 1, according to EN15372:2016

## Product measurements











steel parts black powdercoated