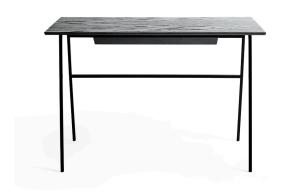

## **SQ** Desk

Home office desk, designer Studio Rex Kralj, 2020

|                                               | solid oak drawer                                     |
|-----------------------------------------------|------------------------------------------------------|
| Material                                      | powdercoated steel frame with oak veneered table top |
| Nett. Size packaging (inches) (d x w x h)     | 47.2 x 66.9 x 4.7                                    |
| Nett. weight product including packaging (lb) | 46,3                                                 |
| Product weight(lb)                            | 37,5                                                 |
| Nett. Size packaging (cm) (d x w x h)         | 120 x 170 x 12                                       |
| Nett. weight product including packaging (kg) | 21                                                   |
| Product weight (kg)                           | 17                                                   |
| Weights and volumes                           |                                                      |

## Product measurements

steel parts black powdercoated