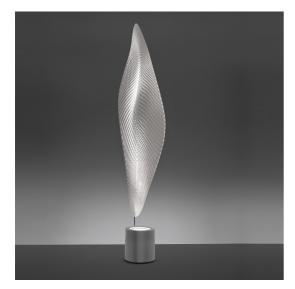

# Cosmic Leaf Floor

## Ross Lovegrove

### **DESCRIPTION**

"It appears as a digital leaf from another World, embedded with scales like a reptile or an insect which gather light and shadow on its body to seduce a mate." Available with halogen or metal halide source. Materials: chromed steel structure; body lamp-diffuser in transparent methacrylate with texture; painted metal lighting unit.