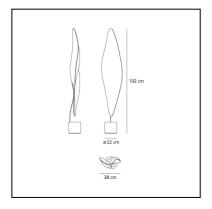

# Cosmic Leaf Floor

## Ross Lovegrove



# IP20 🔲 [[[ ((() •



### LUMINAIRE

- Watt: **11,5W** 

- Voltage: 220V-240V

- Delivered lumens output: 580lm

- Efficiency: 73%

- Efficacy: 52.77lm/W

- CRI: 97

### **DESCRIPTION**

"It appears as a digital leaf from another World, embedded with scales like a reptile or an insect which gather light and shadow on its body to seduce a mate." Available with halogen or metal halide source. Materials: chromed steel structure; body lamp-diffuser in transparent methacrylate with texture; painted metal lighting unit.

PRODUCT CODE: 1504010A

#### **FEATURES**

Article Code: 1504010AColour: TransparentInstallation: Floor

Material: Methacrylate, steel
Series: Design Collection
Environment: Indoor
Area contract: Residential

- Emission: **Diffused** 

- Lillission. Dilluseu

- design by: Ross Lovegrove

#### **DIM