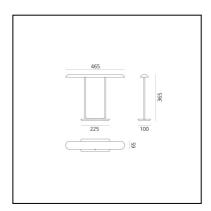

#### **DIMENSIONS**

- Length: cm 46.5 - Width: cm 6.5 - Height: cm 36.5

- Base Length: cm 22.5 - Base Width: cm 10