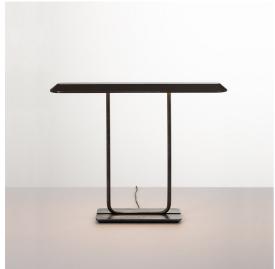

# Tempio - Bronze

#### **DESCRIPTION**

"Tempio light draws its inspiration from Japanese temples, from their calm philosophy, their colours and portico forms."

#### **FEATURES**

- Article Code: **0052010A** 

- Colour: Bronze - Installation: Table

- Material: Aluminium, steel - Series: Design Collection - Environment: Indoor

- Emission: **Direct** - design by: Atelier Oï