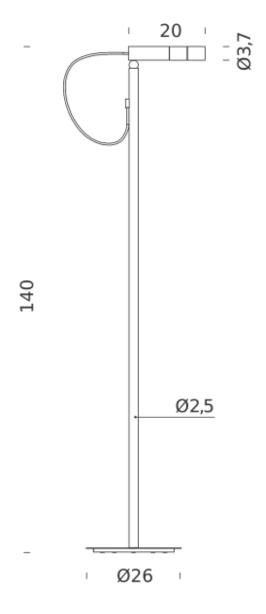

## **LAMPING**

LED Source 5W Total power 15-60° Emission Switching dim on board Tension 110/240V Color temperature 2700K Luminous flux 467lm\* Typ CRI 90 **Dimensions** ø26x140

Notes 360° rotational magnet, zoom and dim control on board,

nominal flux\*

Codes Structure

TYP LNN 21 matte black painted

PENDANT