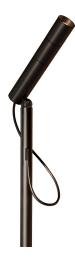

## **TYPE**

Guillaume Bloget

Sophisticated and technical project that introduces the most cutting-edge achievements in the optics and dimming control into a domestic environment. Designed for a sharp lighting through a fluid interaction. A simple hand gesture can orient the light, vary the intensity and adjust the beam angle. The spotlight's features converge where the hand naturally rests to direct the spot. A magnetic spherical joint swivels the spot, providing significant adjustments. Matte black aluminium.

## **LAMPING**

LED Source 5W Total power 15-60° Emission Switching dim on board Tension 110/240V Color temperature 2700K Luminous flux 467lm\* Typ CRI 90 **Dimensions** ø26x140

Notes 360° rotational magnet, zoom and dim control on board,