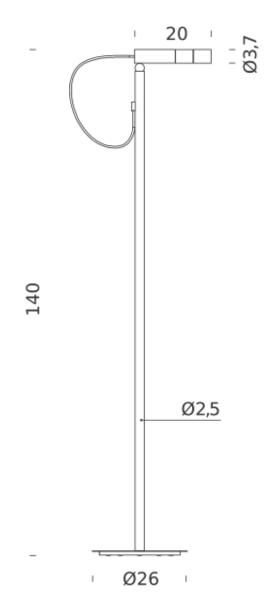

## **LAMPING**

LED Source 5W Total power 15-60° Emission Switching dim on board Tension 110/240V Color temperature 2700K Luminous flux 467lm\* Typ CRI 90 **Dimensions** ø26x140

Notes 360° rotational magnet, zoom and dim control on board,

nominal flux\*

Codes Structure

TYP LNN 21 matte black painted

PENDANT