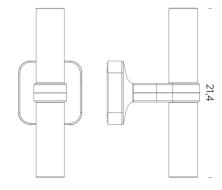

#### Codes

CRO HWW 33 CRO HPW 33 CRO HOW 33 CRO HLW 33 CRO HNW 33 CRO HGW 33 G9 QT-14 LED 2x4W indirect dimmable, according to bulb 230V 11,7x21,4 white RAL9003, black RAL9005, LED version with kit G9 LED Nemo