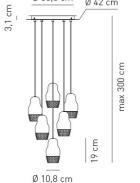

### **SP FEDOR 6** Design by Dima Loginoff

Collection consisting of recessed downlight and suspended lamps. Available in several colours and sizes. LED light source with GU10 fitting.

Typology: SUSPENDED LAMP

#### **FEDORA** Finish Type Article Colours Source SP FEDOR 6 **GU1** GU10 LED 6 x Max 7,5W **RO** rose gold **BC** white + glass varnished only LED bulbs metal 220-240Vac ${\bf BR}$ bronze + glass **CR** chrome + glass