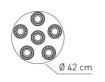

# Ratings •GU10

- Downlight
- ·Surface installation over holes
- •Supply voltage ~220-240V
- •Switch mode: on-off
- ·Aluminum/glass shade

#### **FEDORA** Finish Type Article Colours Source SP FEDOR 6 **GU1** GU10 LED 6 x Max 7,5W **RO** rose gold **BC** white + glass varnished only LED bulbs metal 220-240Vac ${\bf BR}$ bronze + glass **CR** chrome + glass