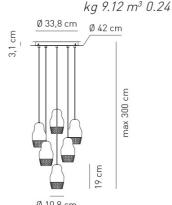

### **SP FEDOR 6** Design by Dima Loginoff

Collection consisting of recessed downlight and suspended lamps. Available in several colours and sizes. LED light source with GU10 fitting.

Typology: SUSPENDED LAMP

#### **FEDORA** Finish Type Article Colours Source SP FEDOR 6 **GU1** GU10 LED 6 x Max 7,5W **RO** rose gold **BC** white + glass varnished only LED bulbs metal 220-240Vac ${\bf BR}$ bronze + glass **CR** chrome + glass