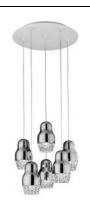

### **SP FEDOR 6** Design by Dima Loginoff

Collection consisting of recessed downlight and suspended lamps. Available in several colours and sizes. LED light source with GU10 fitting.

Typology: SUSPENDED LAMP

#### **FEDORA** Finish Type Article Colours Source SP FEDOR 6 **GU1** GU10 LED 6 x Max 7,5W **RO** rose gold **BC** white + glass varnished only LED bulbs metal 220-240Vac ${\bf BR}$ bronze + glass **CR** chrome + glass