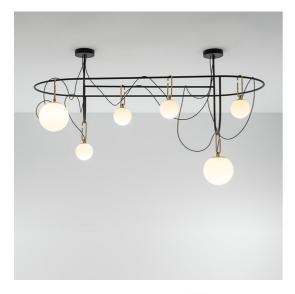

#### DESCRIPTION

nh continues the study on the dynamic interaction of expertise, details, materials, form, and light that Neri&Hu are developing with Artemide. The selected materials represent a perfect combination of tradition and innovation, as well as the expression of responsible and sustainable design, also conveyed by the use of a lowconsumption retrofit LED source. Like all the projects designed by Neri&Hu, nh offers a reinterpretation of the Oriental culture and tradition with a constant contemporary approach. With surprising lightness and elementary movements nh creates a landscape of elements generating – either individually or combined with each other – a non-static balanced composition characterized by elegant colour and material matching.

#### **FEATURES**

Article Code: 1279010AColour: Black/brassInstallation: Suspension

- Material: Blown glass, brushed brass

Series: Design CollectionEnvironment: Indoordesign by: Neri&Hu