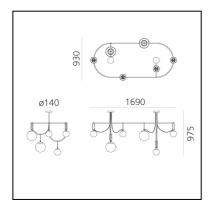

#### **DIMENSIONS**

Length: cm 169Width: cm 93Height: cm 97.5Base Diameter: cm 14