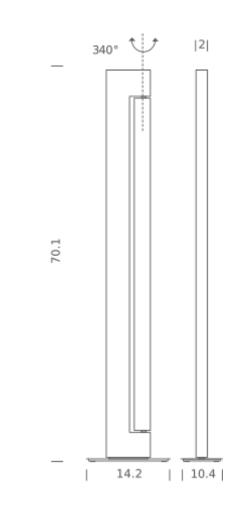

# **ARA FLOOR**

Floor LED lamps composed by two elements in extruded aluminium: structure is painted in white, anthracite, champagne and moka, while the rotating illuminated structure can be glossy anodized or painted matt white or anthracite.

The LED uplight source is integrated in the upper part of the structure and it creates a widespread light, while a LED source is integrated in the main structure for a widespread and adjustable light. The power supply and dimmer are integrated.