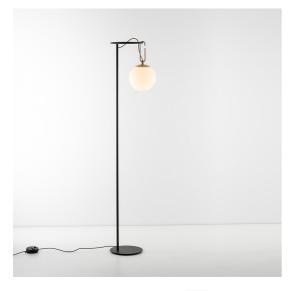

# DESCRIPTION

nh continues the study on the dynamic interaction of expertise, details, materials, form, and light that Neri&Hu are developing with Artemide. The selected materials represent a perfect combination of tradition and innovation, as well as the expression of responsible and sustainable design, also conveyed by the use of a lowconsumption retrofit LED source. Like all the projects designed by Neri&Hu, nh offers a reinterpretation of the Oriental culture and tradition with a constant contemporary approach. With surprising lightness and elementary movements nh creates a landscape of elements generating – either individually or combined with each other – a non-static balanced composition characterized by elegant colour and material matching.

#### FEATURES

- Article Code: 1271010A
- Colour: Black/brass
- Installation: Floor
- Material: Blown glass, brushed brass
- Series: Design Collection
- Environment: **Indoor**
- design by: Neri&Hu