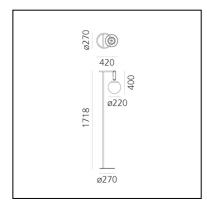

#### DIMENSIONS

- Length: cm 42
- Width: cm 27
- Height: cm 171.8
- Diameter: cm 22
- Base Diameter: cm 27