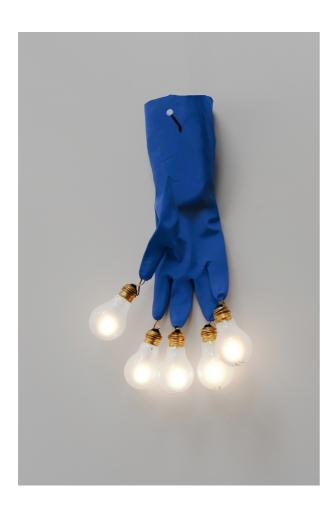

# Luzy on the Wall INGO MAURER 2018

Blue gloves with frosted bulbs at the finger tips. Surprising and unconventional. Controversial, free of restrained thinking and the boredom of the ubiquitous repetitive designs. Material: Plastic, metal, low-voltage lamps.

#### Colours

Each glove is hand painted with a special blue colour. Luzy on the Wall is made with left and right gloves.