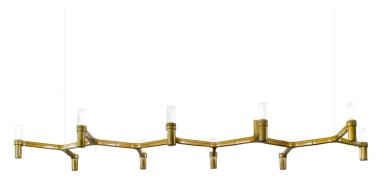

# CROWN PLANA LINEA

Jehs + Laub

Family composed by pendant chandeliers whose shape is inspired by the outline of the snow crystal. Modular lamps realized with a diecasted aluminium structure and sandblasted glass diffusers. Structure is available in different versions hand polished aluminium, glossy gold plated or black plated, painted in matt white, matt black, or matt gold. Widespread light. Double switch for the Summa and Magnum versions. The pendant versions are equipped with transparent cable.