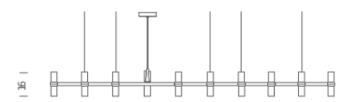

# CROWN PLANA LINEA

Jehs + Laub

Family composed by pendant chandeliers whose shape is inspired by the outline of the snow crystal. Modular lamps realized with a diecasted aluminium structure and sandblasted glass diffusers. Structure is available in different versions hand polished aluminium, glossy gold plated or black plated, painted in matt white, matt black, or matt gold. Widespread light. Double switch for the Summa and Magnum versions. The pendant versions are equipped with transparent cable.

### **PACKAGE**

Package 01 Dimension: 120x200x22 cm / Gross weight: 16 kg