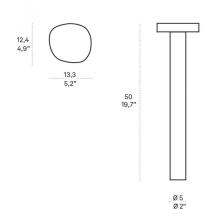

#### **DIMENSIONS AND HOLES**

**Dimensions** 13 - 12 - 50 cm / 5,2 - 4,9 - 19,7 in