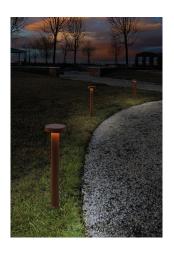

### CIOTTOLO

**FLOOR** 

Floor lamps with a dark grey or corten painted die-cast aluminium frame and a satin-finish opaline polycarbonate diffuser. The high IP rating (IP54) makes the lamps ideal for indoor and outdoor use.