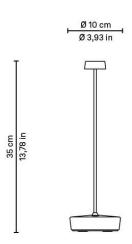

# COLLECTION

SWAP

**TABLE** 

## **SWAP**

**TABLE** 









Swap is a battery-operated, portable and rechargeable table lamp. It has a contact charging base and dimmer touch control. It can also be customised choosing from a range of glass lampshades or a fabric "handkerchief", which are attached to the top of the lamp with a suction cap.

| CODE     | COLOR |  |
|----------|-------|--|
| LD1010B3 | White |  |
| LD1010N3 | Black |  |

#### **DIMENSIONS AND HOLES**

Dimensions Ø 10 cm x 35 cm / Ø 3,9 x 13,8 in

### ILLUMINOTECHNICAL SPECIFICATIONS

Source LED
Type SMD
Total watt 2,2 W
Lumen lamp 185 Im
Beam angle 80°
Colour temperature 2700 K
IRC >80

Dimmer TOUCH dimmer

### ILLUMINOTECHNICAL SPECIFICATIONS

Battery autonomy 13 h
Voltage 100-240 V
Frequence 50/60 Hz
Charge 6 h

#### PHYSICAL SPECIFICATIONS

We reserve the right to change the spec