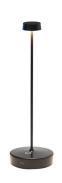

## **SWAP**

**TABLE** 

Swap is a battery-operated, portable and rechargeable table lamp. It has a contact charging base and dimmer touch control. It can also be customised choosing from a range of glass lampshades or a fabric "handkerchief", which are attached to the top of the lamp with a suction cap.