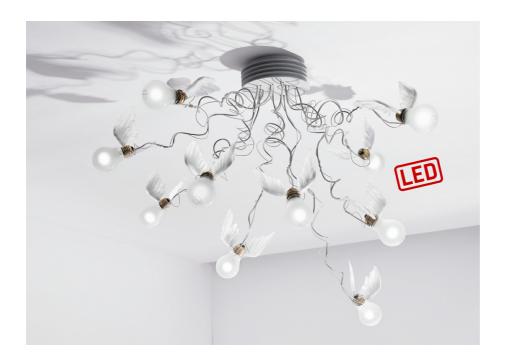

Birdie's Nest LED INGO MAURER 2005/2017

Metal, goose-feather wings, ten LED-bulbs. Products in the "Essentials" category are usually available for immediate delivery.

## Light source

LED, 10 x 1,5 W, 1000 lm, 2600 K, 15000 h, CRI >95, EEC A+, dimmable (dimmer not included)

## Technical data

For 220 - 240 V or 110 - 130 V, secondary output 12 volts AC. Built-in transformer in canopy.

## More info

Recommended dimmer: Govena PROI-250-LT-LED for 230V  $\pm$  10% 50Hz or other universal 'intelligent' TRIAC dimmers capable to identify the type consumer (type of bulb). Birdie's Nest LED is not suited for rooms with high humidity. First produced in March 2018.