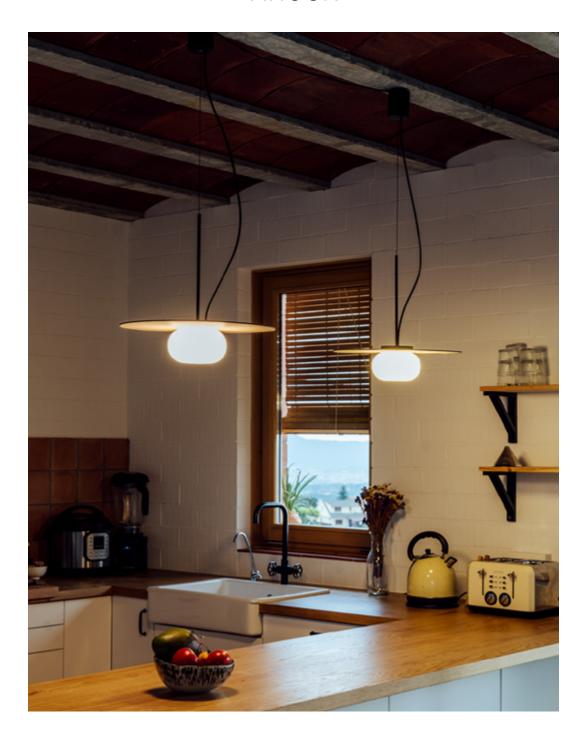

## Knock

## Milan

Satin triplex opal blown glass diffuser shade. 3.5 mm thick ash decorative shade, varnished on the wooden side and black lacquered on the other side of the shade. G9 interior lamp holder in injected polycarbonate. Matt black finish. Screen fixing system, both

decorative and glass diffuser, using a system of three internal springs fixed on the support. Ceiling fixing base and tubes in steel. Matt black lacquer finishes (RAL 9005). Model suspended by black stainless steel cable. Electric black cable through lateral exit.