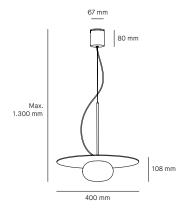

## Knock 40 S. Ø 400 | H. 1300 mm 1 x G9 Bulb retrofit

LED 4,8 W Code 2024 | CRI 80 600 lumens | 2.700 K Not dimmable

LED 3,5 W Code 2990 | CRI 80 350 lumens | 2.700 K Dimmable Class I: Basic insulation