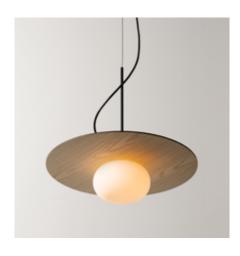

## Knock

## Milan

Satin triplex opal blown glass diffuser shade. 3.5 mm thick ash decorative shade, varnished on the wooden side and black lacquered on the other side of the shade. G9 interior lamp holder in injected polycarbonate. Matt black finish. Screen fixing system, both

decorative and glass diffuser, using a system of three internal springs fixed on the support. Ceiling fixing base and tubes in steel. Matt black lacquer finishes (RAL 9005). Model suspended by black stainless steel cable. Electric black cable through lateral exit.