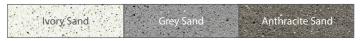

# Colors sort by category

Colored in its mass with pigments

Basic

| Dark Grey                             | Medium Grey | Light Grey | lvory | Brown/Beige |  |
|---------------------------------------|-------------|------------|-------|-------------|--|
| · · · · · · · · · · · · · · · · · · · | · ·         | , ,        | ·     | J           |  |

#### Sand