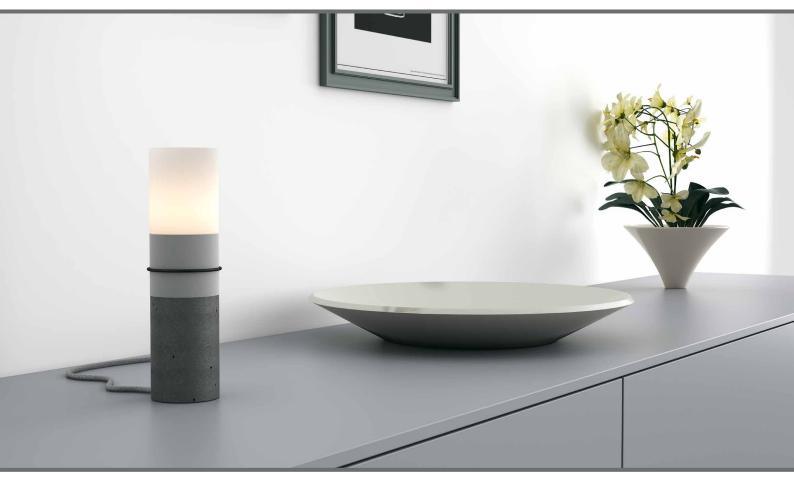

# Dimensions/Weight

Diameter: 7 cm Height: max 28 cm

Material: concrete and polyester paper

#### Appearance

Every piece may appears with color tone variants at its surface, as also between the pieces or the sample. Concrete surface displays several air holes.

This is a natural characteristic of concrete.