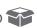

# Dimensions/Weight

Diameter: 7 cm Height: max 28 cm

Material: concrete and polyester paper

#### Cable

Pvc Black 1.5m

# Socket/Light Bulb

Type of socket: G9

Recommended light bulb: LED

Light bulb not included

Input (V):230 Type C plug (EU)