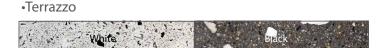

# Colors sort by category

Colored in its mass with pigments

Basic

| Dark Grey                             | Medium Grey | Light Grey | lvory | Brown/Beige |  |
|---------------------------------------|-------------|------------|-------|-------------|--|
| · · · · · · · · · · · · · · · · · · · | · ·         | , ,        | ·     | J           |  |

#### Sand