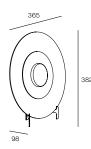

#### Finishes

6781 Matt black lacquering ● (RAL 9005)

#### DOWNLOADS

Catalogue

**3D** Files

6781

3D Max Files

6781

Assembly instructions

Photometric curve