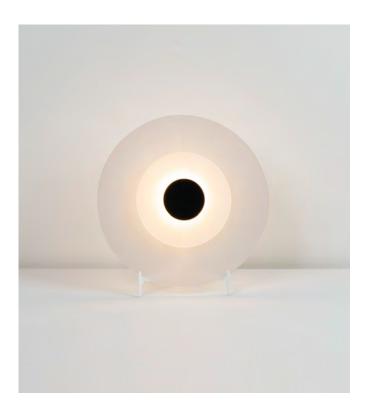

Economic eficiency index 6781

Concentric glimmers of light

Its pure geometric shapes enable it adapt to any space and endow it with a timeless quality. The subtlety with which it reflects light on the acid-etched satin glass shades ensures a soft glow and a gentle presence in the space. The halos of light generated in circles concentrically to the lacquered steel head are what give it its name. The series comes in two wall versions of different sizes, a table lamp and a floor lamp.