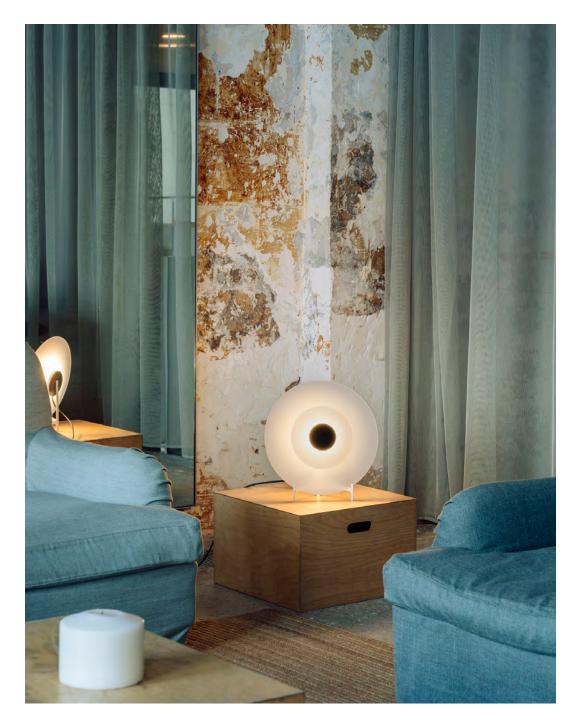

Economic eficiency index 6781

Concentric glimmers of light

Its pure geometric shapes enable it adapt to any space and endow it with a timeless quality. The subtlety with which it reflects light on the acid-etched satin glass shades ensures a soft glow and a gentle presence in the space. The halos of light generated in circles concentrically to the lacquered steel head are what give it its name. The series comes in two wall versions of different sizes, a table lamp and a floor lamp.