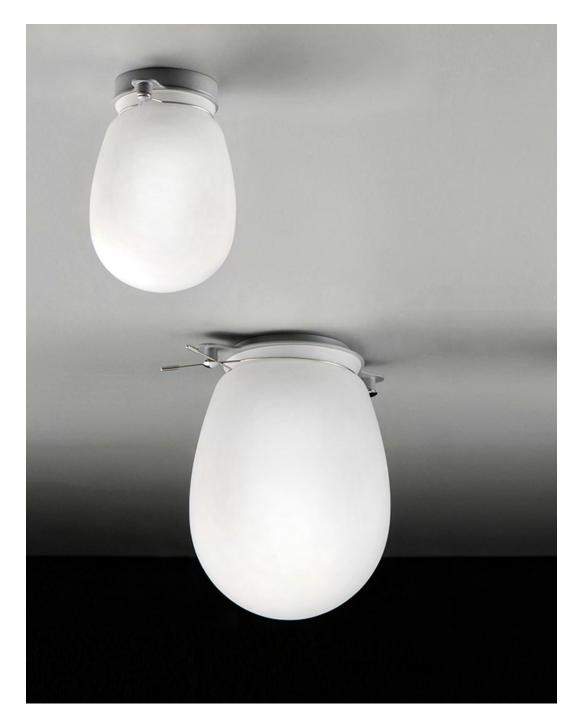

Photometric curve

Economic eficiency index 6704

A revamped classic

Baño is a series inspired by a reinterpretation of the light bulb, a redesigned classic. Its diffusing shade is made of blown glass and it is fastened to the ceiling or wall with

a stainless steel clip. Although initially it was designed for the bathroom, its timelessness and simplicity make it suitable for practically any space. The series comes in two different sizes.