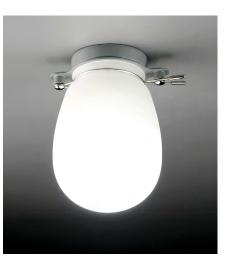

Photometric curve

Economic eficiency index 6704

A revamped classic

Baño is a series inspired by a reinterpretation of the light bulb, a redesigned classic. Its diffusing shade is made of blown glass and it is fastened to the ceiling or wall with

a stainless steel clip. Although initially it was designed for the bathroom, its timelessness and simplicity make it suitable for practically any space. The series comes in two different sizes.