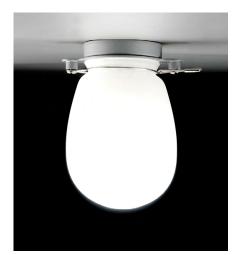

Photometric curve

Economic eficiency index 6704

A revamped classic

Baño is a series inspired by a reinterpretation of the light bulb, a redesigned classic. Its diffusing shade is made of blown glass and it is fastened to the ceiling or wall with

a stainless steel clip. Although initially it was designed for the bathroom, its timelessness and simplicity make it suitable for practically any space. The series comes in two different sizes.