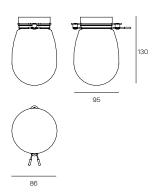

## Milan

MLN Baño / 6704 Metallic Grey (similar to RAL 9006) Ø 95mm | H Max. 130 1x E14 LED ◀◯ | 5 W 440 lumen (x1) | 2.700 K ⊕ | ♥ | ⌒ EEI: A

DOWNLOADS

Catalogue

3D Files 6704

3D Max Files 6704

Assembly instructions