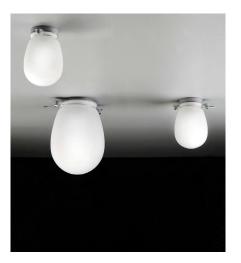

a stainless steel clip. Although initially it was designed for the bathroom, its timelessness and simplicity make it suitable for practically any space. The series comes in two different sizes.