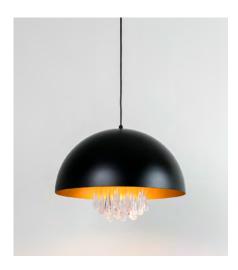

Economic eficiency index

6768+2383

The pure geometry of the steel-stamped hemisphere shade breaks with the voluptuous shapes of the eighteen tears that poetically hang from inside, as if they were raindrops. The metallic gold lacquer interior of the shade tinges the transparent drops imbuing them with colour and

making them glimmer. Raindrops is a pendant lamp with its own character, ideal for neutral spaces that require personality and sophisticated colours. The hanging tears in its interior provide uniform light to the space.