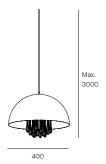

### **MLN Raindrops**

Ø 400mm | H Max. 3000mm 1x E27 Standard bulb dimmable retrofit led ☑ 12 W | 1100 lumen | 2.700 K Dimmable Class II: Basic insulate plus reinforced insulation