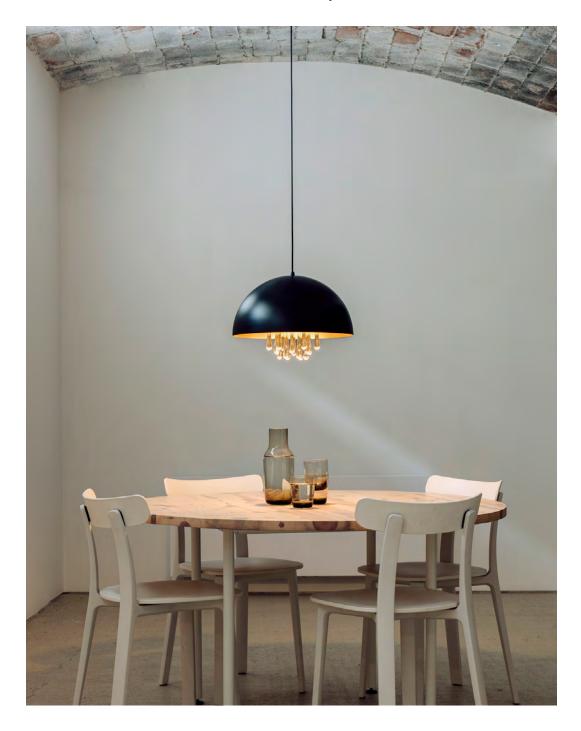

Economic eficiency index

6768+2383

The pure geometry of the steel-stamped hemisphere shade breaks with the voluptuous shapes of the eighteen tears that poetically hang from inside, as if they were raindrops. The metallic gold lacquer interior of the shade tinges the transparent drops imbuing them with colour and

making them glimmer. Raindrops is a pendant lamp with its own character, ideal for neutral spaces that require personality and sophisticated colours. The hanging tears in its interior provide uniform light to the space.