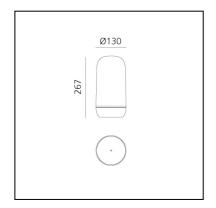

# **Gople Portable** BIG - Bjarke Ingels Group



<u>ا</u> ( و



## LUMINAIRE

- Watt: 2,4W
- Delivered lumens output: 212Im
- CCT: 2700K
- Efficiency: 100%
- Efficacy: 106.12lm/W
- CRI: 80
- Dimmer Typology: Slider Dimmer

### Notes

USB-C Port 3 Intesity levels Up to 32 hours Autonomy Up to 2,4 W 3 hours fast charge

# DESCRIPTION

The Gople family keeps growing, with new versions dedicated to different lighting design languages.

It also becomes a portable lamp that offers an impressive 32hours of running time without mains electricity. Thus, everyone can be the architect of light in their own space,

wherever it may be.

Every element is designed to guarantee excellent light quality with high efficiency and low energy consumption. Long running times unplugged go hand- in-hand with rapid recharging times.

The soft, diffused light emission can be a