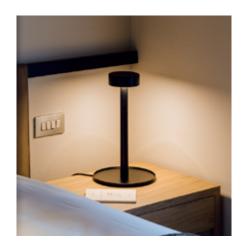

### Peak Lane 40 T.

Ø 240 mm | H. 400 mm 1 x PCB LED 12 W | CRI 90 1.200 lumen | 2.700 K Dimmable Class I: Basic insulation

### Peak Lane 40 TF.

Ø 120 mm | H. 400 mm 1 x PCB LED 12 W | CRI 90 1.200 lumen | 2.700 K Dimmable Class I: Basic insulation