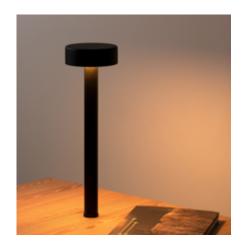

# Milan

### Peak Lane 40 TF.

Ø 120 mm | H. 400 mm 1 x PCB LED 12 W | CRI 90 1.200 lumen | 2.700 K Dimmable Class I: Basic insulation