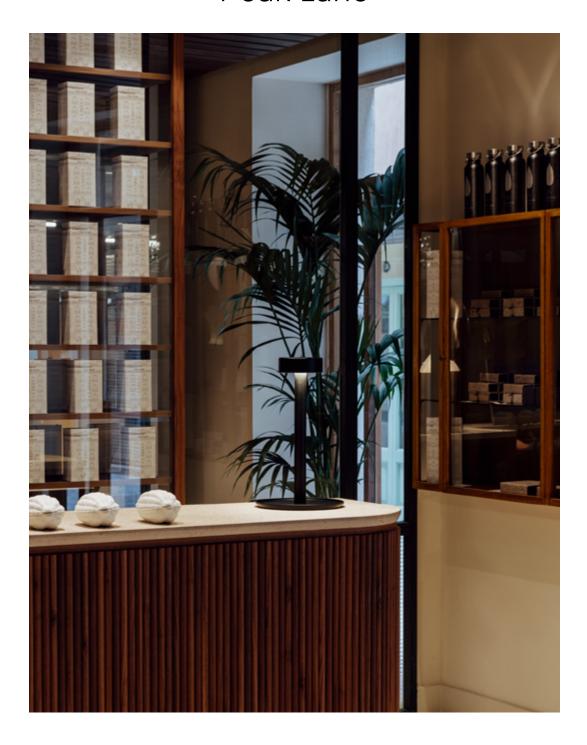

## Peak Lane



# Milan





### Peak Lane 40 T.



Ø 240 mm | H. 400 mm 1 x PCB LED 12 W | CRI 90 1.200 lumen | 2.700 K Dimmable Class I: Basic insulation

#### Finishes

6925 ● Matt black laquering (RAL 9005)

### Accessories

2401 Aerial swiched9417 Spare dimmer



**DOWNLOADS** 

Catalogue

Peak Lane

3D Files

6925 + 2401 + 9417

3D Max Files

6925 + 2401 + 9417

Assembly instructions

6925 + 2401 + 9417

Photometric curve

6925 + 2401 + 9417

Economic eficiency index

6925 + 2401 + 9417





### Peak Lane 40 TF.



Ø 120 mm | H. 400 mm 1 x PCB LED 12 W | CRI 90 1.200 lumen | 2.700 K Dimmable Class I: Basic insulation

#### **Finishes**

6931 • Matt black laquering (RAL 9005)

DOWNLOADS

Catalogue

Peak Lane

3D Files

6931

3D Max Files

6931

Assembly instructions

6931

Photometric curve

6931