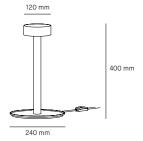

### Peak Lane 40 TF.

Ø 120 mm | H. 400 mm 1 x PCB LED 12 W | CRI 90 1.200 lumen | 2.700 K Dimmable Class I: Basic insulation