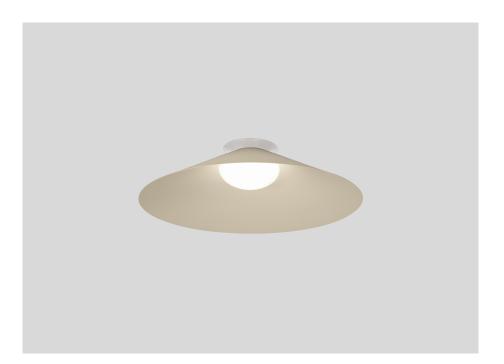

## **CLEA** 2.0

181288SG3

| Project  |
|----------|
| Туре     |
| Notes    |
| Quantity |
| Date     |

| GENERAL                    |
|----------------------------|
| Ceiling                    |
| Surface                    |
| Silk Grey                  |
| 1P20                       |
| Interior                   |
| 745 lm                     |
| RAL 7044 <sup>a</sup>      |
|                            |
| LED                        |
| 2700 K                     |
|                            |
| OPTICAL                    |
| Opal                       |
| PHYSICAL                   |
| Diameter 500 mm            |
| Height 130 mm              |
| 1 kg                       |
| 1 kg                       |
| ELECTRICAL                 |
| phase-cut dim              |
| 220 - 240 V                |
| Total connected power 14 W |
| PC1                        |
| Safety distance 0.3 m      |