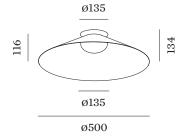

## **CLEA** 2.0

181288SG3

| Project  |
|----------|
| Туре     |
| Notes    |
| Quantity |
| Date     |

| GENERAL                    |
|----------------------------|
| Ceiling                    |
| Surface                    |
| Silk Grey                  |
| 1P20                       |
| Interior                   |
| 745 lm                     |
| RAL 7044 <sup>a</sup>      |
|                            |
| LED                        |
| 2700 K                     |
|                            |
| OPTICAL                    |
| Opal                       |
| PHYSICAL                   |
| Diameter 500 mm            |
| Height 130 mm              |
| 1 kg                       |
| 1 kg                       |
| ELECTRICAL                 |
| phase-cut dim              |
| 220 - 240 V                |
| Total connected power 14 W |
| PC1                        |
| Safety distance 0.3 m      |