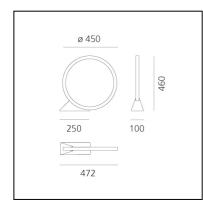

### DIMENSIONS

- Length: cm 47.2
- Height: cm 46
- Diameter: **cm 45**
- Base Length: cm 24.7
- Base Width: cm 10