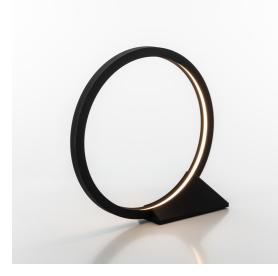

# DESCRIPTION

"O" is an essential element that, when switched off, frames nature and suggests perspectives, an unobtrusive object in space that does not alter environmental balances. Its controlled and comfortable light emission can be adjusted with sensors and with the Artemide App to ensure focused operation, thus preventing waste and respecting the circadian cycles of all animal and plant species. Introduced in 2018 both floor and suspended outdoor versions, it is a perfect lighting also for indoor use thanks to a cabled option that allows easy relocation. Also in this case the IP degree of protection is still suitable for outdoor use. Its lightness is not just formal: its thin aluminium profile is an element of its own, which can be moved wherever necessary, allowing multiple uses, and creating a pleasant ambiance anywhere with its soft, non-glaring light. "O" is developed in the original 90-cm diameter version, as well as in a smaller, 45-cm and bigger 150-cm versions featuring all the characteristics of the original one. "O" is thus a comprehensive family of elements creating dynamic lightscapes.

## FEATURES

- Article Code: T071130
- Colour: Black
- Installation: CeilingWallFloor
- Material: Aluminium, Silicone diffuser
- Series: Design Collection, 2020 Artemide Collection, Architectural Outdoor
- Environment: **Outdoor**
- decign by Elemental
- design by: Elemental